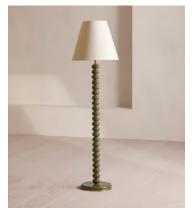

# Greyson Floor Lamp, High Gloss Lacquer, Olive

€1,300 Regular price €1,105 Member price

Designed for Soho House Rome, the Greyson floor lamp is an extension of the Greyson range, featuring a high-gloss lacquered ring base, partitioned with antique brass details and a complementary linen shade. This modernist-inspired style will become a sophisticated addition in the living room or hallway.

### **Dimensions**

**Dimensions:** H168 x W48 x D48cm / H66 x W19 x D19"

**Weight:** 15kg / 33.1lbs

Packaged dimensions: H86 x W51 x D55cm / H33.9 x W20.1 x D21.7"

Packaged weight: 15kg / 33.1lbs

Number of boxes: 2