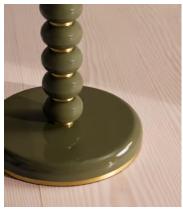

# Greyson Floor Lamp, High Gloss Lacquer, Olive

€1,300 Regular price €1,105 Member price

Designed for Soho House Rome, the Greyson floor lamp is an extension of the Greyson range, featuring a high-gloss lacquered ring base, partitioned with antique brass details and a complementary linen shade. This modernist-inspired style will become a sophisticated addition in the living room or hallway.