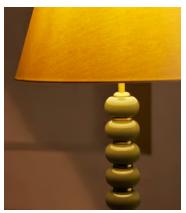

# Greyson Floor Lamp, High Gloss Lacquer, Olive

€1,300 Regular price €1,105 Member price

Designed for Soho House Rome, the Greyson floor lamp is an extension of the Greyson range, featuring a high-gloss lacquered ring base, partitioned with antique brass details and a complementary linen shade. This modernist-inspired style will become a sophisticated addition in the living room or hallway.