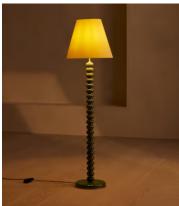

# Greyson Floor Lamp, High Gloss Lacquer, Olive

€1,300 Regular price €1,105 Member price

Designed for Soho House Rome, the Greyson floor lamp is an extension of the Greyson range, featuring a high-gloss lacquered ring base, partitioned with antique brass details and a complementary linen shade. This modernist-inspired style will become a sophisticated addition in the living room or hallway.