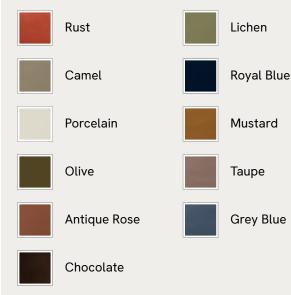

rounded silhouette with a fluted backrest is fully upholstered in velvet.

Fully wrapped in velvet, the multi-functional Rava sofa is inspired by the social spaces in Soho House Nashville. Available fully formed or as separate modules, it pieces together with discrete crocodile clips to offer various seating arrangements to suit your own space.

### Dimensions

Product dimensions: H74 x W101 x D101cm / H29 x W76 x D40" Product weight: 47kg / 103.6lbs

#### Details

Assembly required: Yes Care instructions: Professional upholstery cleaning Fabric: 100% Cotton pile (85% Cotton, 15% Polyester) Feet: Oak Filling: Foam, feather and fiber Frame: Engineered Hardwood Removable cushions: Yes Removable legs: No Seat depth: 70cm Seat height: 43cm Seat width: 65cm







### Available in 11 velvets



# Rava Ottoman, Velvet, Chocolate

€1,300 Regular price €1,105 Member price

Designed to complement the Rava modular sofa, a square silhouette is softened by curved edges and wrapped in velvet.

Taking cues from the social spaces of Soho House Nashville, this ottoman is designed to complement the Rava modular sofa. Upholstered in velvet that comes in our full made-to-order palette, its square silhouette is rounded at the corners for a soft, comfortable finish.

### Dimensions

Product dimensions: H43 x W90 x D81cm / H29 x W76 x D40" Product weight: 20kg / 44.1lbs

### Details

Assembly required: No Care instructions: Professional upholstery cleaning Fabric: 100% Cotton pile (85% Cotton, 15% Polyester) Feet: Oak Filling: Foam, feather and fiber Frame: Engineered Hardwood Removable cushion