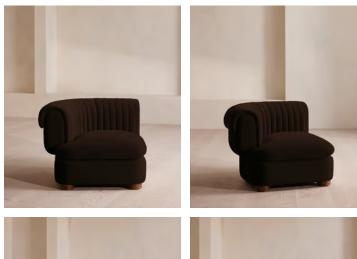

# Rava Modular Sofa, Left Arm Module, Velvet, Chocolate

€2,050 Regular price €1,743 Member price

A soft, rounded silhouette with a fluted backrest is fully upholstered in velvet.

Fully wrapped in velvet, the multi-functional Rava sofa is inspired by the social spaces in Soho House Nashville. Available fully formed or as separate modules, it pieces together with discrete crocodile clips to offer various seating arrangements to suit your own space.

# Rava Modular Sofa, Right Arm Module, Velvet, Chocolate

€2,050 Regular price €1,743 Member price

A soft, rounded silhouette with a fluted backrest is fully upholstered in velvet.

Fully wrapped in velvet, the multi-functional Rava sofa is inspired by the social spaces in Soho House Nashville. Available fully formed or as separate modules, it pieces together with discrete crocodile clips to offer various seating arrangements to suit your own space.