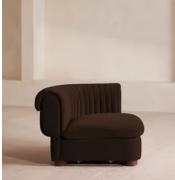

# Rava Modular Sofa, Left Arm Module, Velvet, Chocolate

€2,050 Regular price €1,743 Member price

A soft, rounded silhouette with a fluted backrest is fully upholstered in velvet.

Fully wrapped in velvet, the multi-functional Rava sofa is inspired by the social spaces in Soho House Nashville. Available fully formed or as separate modules, it pieces together with discrete crocodile clips to offer various seating arrangements to suit your own space.

### Dimensions

Product dimensions: H74 x W97 x D101cm / H29 x W76 x D40" Product weight: 44kg / 97lbs

#### Details

Seat width: 65cm

Arm height: 73cm Assembly required: Yes Care instructions: Professional upholstery cleaning Fabric: 100% Cotton pile (85% Cotton, 15% Polyester) Feet: Oak Filling: Foam, feather and fiber Frame: Engineered Hardwood Removable cushions: Yes Removable legs: No Seat depth: 70cm Seat height: 43cm