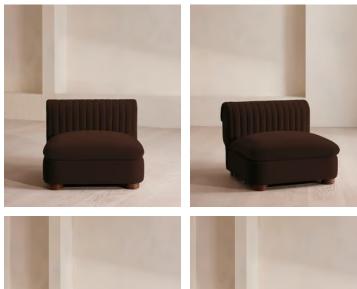

# Rava Modular Sofa, Armless Module, Velvet, Chocolate

€1,800 Regular price €1,530 Member price

A soft, rounded silhouette with a fluted backrest is fully upholstered in velvet.

Fully wrapped in velvet, the multi-functional Rava sofa is inspired by the social spaces in Soho House Nashville. Available fully formed or as separate modules, it pieces together with discrete crocodile clips to offer various seating arrangements to suit your own space.

### Dimensions

Product dimensions: H74 x W90 x D101cm / H29 x W76 x D40" Product weight: 38kg / 83.8lbs

### Details

Assembly required: Yes Care instructions: Professional upholstery cleaning Fabric: 100% Cotton pile (85% Cotton, 15% Polyester) Feet: Oak Filling: Foam, feather and fiber Frame: Engineered Hardwood Removable cushions: Yes Removable legs: No Seat depth: 70cm Seat height: 43cm Seat width: 90cm