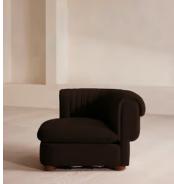

# Rava Modular Sofa, Armless Module, Velvet, Chocolate

€1,800 Regular price €1,530 Member price

A soft, rounded silhouette with a fluted backrest is fully upholstered in velvet.

Fully wrapped in velvet, the multi-functional Rava sofa is inspired by the social spaces in Soho House Nashville. Available fully formed or as separate modules, it pieces together with discrete crocodile clips to offer various seating arrangements to suit your own space.