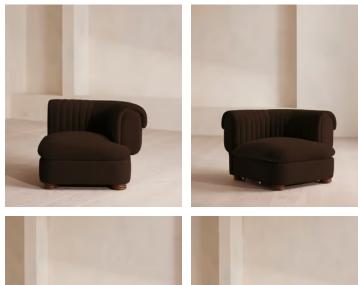

# Rava Modular Sofa, Corner Module, Velvet, Chocolate

€2,050 Regular price €1,743 Member price

A soft, rounded silhouette with a fluted backrest is fully upholstered in velvet.

Fully wrapped in velvet, the multi-functional Rava sofa is inspired by the social spaces in Soho House Nashville. Available fully formed or as separate modules, it pieces together with discrete crocodile clips to offer various seating arrangements to suit your own space.

### Dimensions

Product dimensions: H74 x W101 x D101cm / H29 x W76 x D40" Product weight: 47kg / 103.6lbs

#### Details

Assembly required: Yes Care instructions: Professional upholstery cleaning Fabric: 100% Cotton pile (85% Cotton, 15% Polyester) Feet: Oak Filling: Foam, feather and fiber Frame: Engineered Hardwood Removable cushions: Yes Removable legs: No Seat depth: 70cm Seat height: 43cm Seat width: 65cm