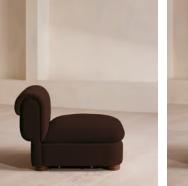

# Rava Modular Sofa, Left Arm Module, Velvet, Chocolate

€2,050 Regular price €1,743 Member price

A soft, rounded silhouette with a fluted backrest is fully upholstered in velvet.

Fully wrapped in velvet, the multi-functional Rava sofa is inspired by the social spaces in Soho House Nashville. Available fully formed or as separate modules, it pieces together with discrete crocodile clips to offer various seating arrangements to suit your own space.