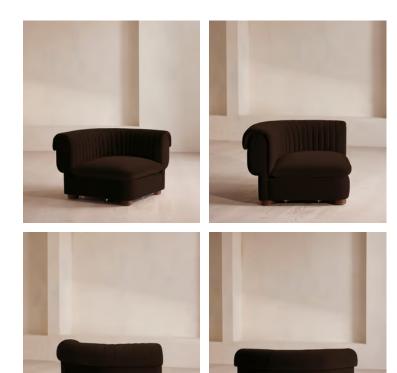

# Rava Modular Sofa, Corner Module, Velvet, Chocolate

€2,050 Regular price €1,743 Member price

A soft, rounded silhouette with a fluted backrest is fully upholstered in velvet.

Fully wrapped in velvet, the multi-functional Rava sofa is inspired by the social spaces in Soho House Nashville. Available fully formed or as separate modules, it pieces together with discrete crocodile clips to offer various seating arrangements to suit your own space.