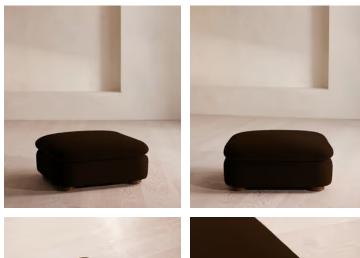

# Rava Ottoman, Velvet, Chocolate

€1,300 Regular price €1,105 Member price

Designed to complement the Rava modular sofa, a square silhouette is softened by curved edges and wrapped in velvet.

Taking cues from the social spaces of Soho House Nashville, this ottoman is designed to complement the Rava modular sofa. Upholstered in velvet that comes in our full made-to-order palette, its square silhouette is rounded at the corners for a soft, comfortable finish.