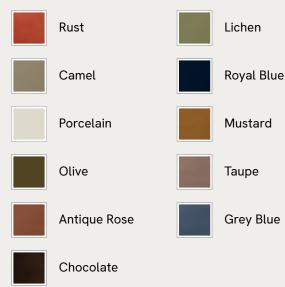

### Available in 11 velvets



# Rava Modular Sofa, Left Arm Module, Velvet, Chocolate

€2,050 Regular price €1,743 Member price

A soft, rounded silhouette with a fluted backrest is fully upholstered in velvet.

Fully wrapped in velvet, the multi-functional Rava sofa is inspired by the social spaces in Soho House Nashville. Available fully formed or as separate modules, it pieces together with discrete crocodile clips to offer various seating arrangements to suit your own space.

### Dimensions

Product dimensions: H74 x W97 x D101cm / H29 x W76 x D40" Product weight: 44kg / 97lbs

#### Details

Seat width: 65cm

Arm height: 73cm Assembly required: Yes Care instructions: Professional upholstery cleaning Fabric: 100% Cotton pile (85% Cotton, 15% Polyester) Feet: Oak Filling: Foam, feather and fiber Frame: Engineered H