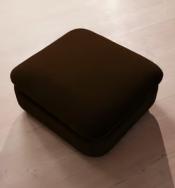

# Rava Ottoman, Velvet, Chocolate

€1,300 Regular price €1,105 Member price

Designed to complement the Rava modular sofa, a square silhouette is softened by curved edges and wrapped in velvet.

Taking cues from the social spaces of Soho House Nashville, this ottoman is designed to complement the Rava modular sofa. Upholstered in velvet that comes in our full made-to-order palette, its square silhouette is rounded at the corners for a soft, comfortable finish.

### Dimensions

Product dimensions: H43 x W90 x D81cm / H29 x W76 x D40" Product weight: 20kg / 44.1lbs