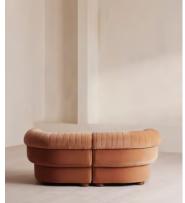

# Rava Modular Sofa, Three Seater, Velvet, Antique Rose

€4,100 Regular price €3,485 Member price

A soft, rounded three-seater silhouette with a fluted backrest is fully upholstered in velvet.

Fully wrapped in velvet, the multi-functional Rava sofa is inspired by the social spaces in Soho House Nashville. Available fully formed or as separate modules, it pieces together with discrete crocodile clips to offer various seating arrangements to suit your own space.