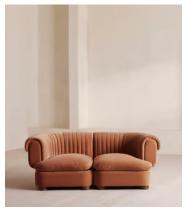

# Rava Modular Sofa, Three Seater, Velvet, Antique Rose

€4,100 Regular price €3,485 Member price

A soft, rounded three-seater silhouette with a fluted backrest is fully upholstered in velvet.

Fully wrapped in velvet, the multi-functional Rava sofa is inspired by the social spaces in Soho House Nashville. Available fully formed or as separate modules, it pieces together with discrete crocodile clips to offer various seating arrangements to suit your own space.