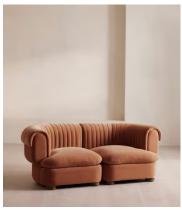

# Rava Modular Sofa, Three Seater, Velvet, Antique Rose

€4,100 Regular price €3,485 Member price

A soft, rounded three-seater silhouette with a fluted backrest is fully upholstered in velvet.

Fully wrapped in velvet, the multi-functional Rava sofa is inspired by the social spaces in Soho House Nashville. Available fully formed or as separate modules, it pieces together with discrete crocodile clips to offer various seating arrangements to suit your own space.