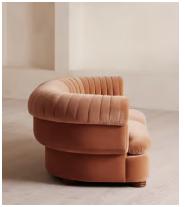

# Rava Modular Sofa, Three Seater, Velvet, Antique Rose

€4,100 Regular price €3,485 Member price

A soft, rounded three-seater silhouette with a fluted backrest is fully upholstered in velvet.

Fully wrapped in velvet, the multi-functional Rava sofa is inspired by the social spaces in Soho House Nashville. Available fully formed or as separate modules, it pieces together with discrete crocodile clips to offer various seating arrangements to suit your own space.