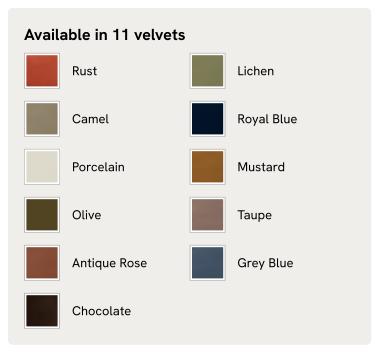

our-seater silhouette with a fluted backrest is fully upholstered in velvet.

Fully wrapped in velvet, the multi-functional Rava sofa is inspired by the social spaces in Soho House Nashville. Available fully formed or as separate modules, it pieces together with discrete crocodile clips to offer various seating arrangements to suit your own space.

## Dimensions

Dimensions: H74 x W284 x D101cm / H29 x W76 x D40" Weight: 126kg / 277.8lbs Number of boxes: 3

### Details

Arm height: 73cm Assembly required: Yes Fabric: 100% Cotton pile (85% Cotton, 15% Polyester) Feet: Oak Filling: Foam, feather and fiber Frame: Engineered Hardwood Removable cushions: Yes Removable legs: No Seat depth: 70cm Seat height: 43cm Seat width: 220cm Care instructions: Professional upholstery cleaning

# SOHO HOME