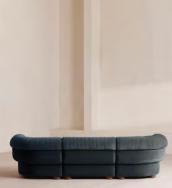

# Rava Modular Sofa, Four Seater, Velvet, Grey Blue

€5,900 Regular price €5,015 Member price

A soft, rounded four-seater silhouette with a fluted backrest is fully upholstered in velvet.

Fully wrapped in velvet, the multi-functional Rava sofa is inspired by the social spaces in Soho House Nashville. Available fully formed or as separate modules, it pieces together with discrete crocodile clips to offer various seating arrangements to suit your own space.

## Available in 2 sizes

Three Seater Sofa (H74 x W193 x D101cm / H29 x W76 x D40") Four Seater Sofa (H74 x W284 x D101cm / H29 x W76 x D40")