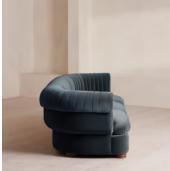

# Rava Modular Sofa, Four Seater, Velvet, Grey Blue

€5,900 Regular price €5,015 Member price

A soft, rounded four-seater silhouette with a fluted backrest is fully upholstered in velvet.

Fully wrapped in velvet, the multi-functional Rava sofa is inspired by the social spaces in Soho House Nashville. Available fully formed or as separate modules, it pieces together with discrete crocodile clips to offer various seating arrangements to suit your own space.

### Details

Arm height: 73cm Assembly required: Yes Fabric: 100% Cotton pile (85% Cotton, 15% Polyester) Feet: Oak Filling: Foam, feather and fiber Frame: Engineered Hardwood Removable cushions: Yes Removable legs: No Seat depth: 70cm Seat height: 43cm Seat width: 220cm Care instructions: Professional upholstery cleaning