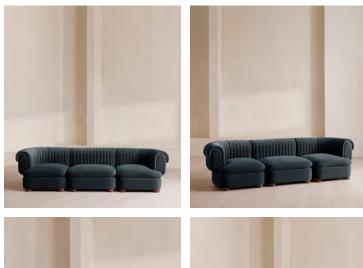

# Rava Modular Sofa, Four Seater, Velvet, Grey Blue

€5,900 Regular price €5,015 Member price

A soft, rounded four-seater silhouette with a fluted backrest is fully upholstered in velvet.

Fully wrapped in velvet, the multi-functional Rava sofa is inspired by the social spaces in Soho House Nashville. Available fully formed or as separate modules, it pieces together with discrete crocodile clips to offer various seating arrangements to suit your own space.

## Available in 2 sizes

Three Seater Sofa (H74 x W193 x D101cm / H29 x W76 x D40") Four Seater Sofa (H74 x W284 x D101cm / H29 x W76 x D40")