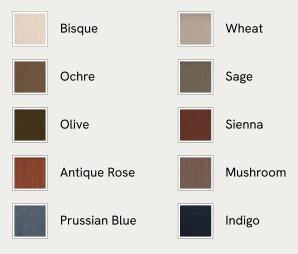

## SOHO HOME







## Available in 2 sizes

Three Seater Sofa (H74 x W193 x D101cm / H29 x W76 x D40") Four Seater Sofa (H74 x W284 x D101cm / H29 x W76 x D40")

#### Available in 10 linens



# Rava Modular Sofa, Four Seater, Velvet, Grey Blue

€5,900 Regular price €5,015 Member price

A soft, rounded four-seater silhouette with a fluted backrest is fully upholstered in velvet.

Fully wrapped in velvet, the multi-functional Rava sofa is inspired by the social spaces in Soho House Nashville. Available fully formed or as separate modules, it pieces together with discrete crocodile clips to offer various seating arrangements to suit your own space.

## Dimensions

Dimensions: H74 x W284 x D101cm / H29 x W76 x D40" Weight: 126kg / 277.8lbs Number of boxes: 3

### Details

Arm height: 73cm Assembly required: Yes Fabric: 100% Cotton pile (85% Cotton, 15% Polyester) Feet: Oak Filling: Foam, feather and fiber Frame: Engineered Hardwood Removable cushions: Yes Removable legs: No Seat