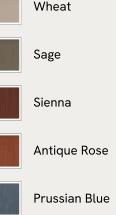

#### Available in 10 linens





# Rava Modular Sofa, Left Arm Module, Velvet, Grey Blue

€2,100 Regular price €1,785 Member price

A soft, rounded silhouette with a fluted backrest is fully upholstered in velvet.

Fully wrapped in velvet, the multi-functional Rava sofa is inspired by the social spaces in Soho House Nashville. Available fully formed or as separate modules, it pieces together with discrete crocodile clips to offer various seating arrangements to suit your own space.

### Dimensions

Dimensions: H74 x W97 x D101cm / H29 x W76 x D40" Weight: 55kg / 121.3lbs Packaged dimensions: H79 x W101 x D107cm / H31.1 x W39.8 x D42.1"

### Details

Arm height: 73cm Assembly required: Yes Fabric: 100% Cotton pile (85% Cotton, 15% Polyester) Feet: Oak Filling: Foam, feather and fiber Frame: Engineered Hardwood Removable