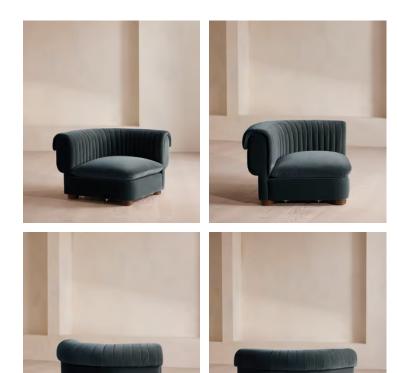

# Rava Modular Sofa, Left Arm Module, Velvet, Grey Blue

€2,100 Regular price €1,785 Member price

A soft, rounded silhouette with a fluted backrest is fully upholstered in velvet.

Fully wrapped in velvet, the multi-functional Rava sofa is inspired by the social spaces in Soho House Nashville. Available fully formed or as separate modules, it pieces together with discrete crocodile clips to offer various seating arrangements to suit your own space.

## Rava Modular Sofa, Right Arm Module, Velvet, Grey Blue

€2,100 Regular price €1,785 Member price

A soft, rounded silhouette with a fluted backrest is fully upholstered in velvet.

Fully wrapped in velvet, the multi-functional Rava sofa is inspired by the social spaces in Soho House Nashville. Available fully formed or as separate modules, it pieces together with discrete crocodile clips to offer various seating arrangements to suit your own space.

## Rava Modular Sofa, Armless Module, Velvet, Grey Blue

€1,850 Regular price €1,573 Member price

A soft, rounded silhouette with a fluted backrest is fully upholstered in velvet.

Fully wrapped in velvet, the multi-functional Rava sofa is inspired by the social spaces in Soho House Nashville. Available fully formed or as separate modules, it pieces together with discrete crocodile clips to offer various seating arrangements to suit your own space.

## Rava Modular Sofa, Corner Module, Velvet, Grey Blue

€2,100 Regular price €1,785 Member price

A soft, rounded silhouette with a fluted backrest is fully upholstered in velvet.

Fully wrapped in velvet, the multi-functional Rava sofa is inspired by the social spaces in Soho House Nashville. Available fully formed or as separate modules, it pieces together with discrete crocodile clips to offer various seating arrangements to suit your own space.