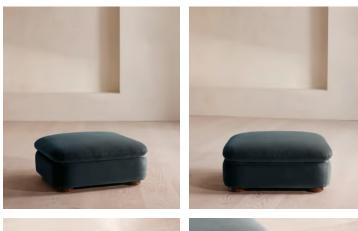

## Rava Ottoman, Velvet, Grey Blue

€1,300 Regular price €1,105 Member price

Designed to complement the Rava modular sofa, a square silhouette is softened by curved edges and wrapped in velvet.

Taking cues from the social spaces of Soho House Nashville, this ottoman is designed to complement the Rava modular sofa. Upholstered in velvet that comes in our full made-to-order palette, its square silhouette is rounded at the corners for a soft, comfortable finish.

### Dimensions

Dimensions: H43 x W90 x D81cm / H29 x W76 x D40" Weight: 28kg / 61.7lbs Packaged dimensions: H48 x W97 x D88cm / H18.9 x W38.2 x D34.6"