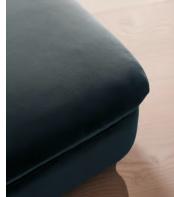

#### Details

Assembly required: No Fabric: 100% Cotton pile (85% Cotton, 15% Polyester) Feet: Oak Filling: Foam, feather and fiber Frame: Engineered Hardwood Removable cushions: No Removable legs: No Seat depth: 81cm Seat height: 43cm Seat width: 90cm Care instructions: Professional upholstery cleaning