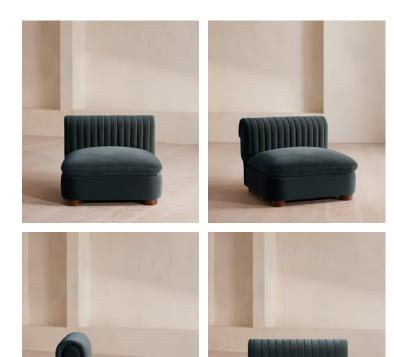

# Rava Modular Sofa, Left Arm Module, Velvet, Grey Blue

€2,100 Regular price €1,785 Member price

A soft, rounded silhouette with a fluted backrest is fully upholstered in velvet.

Fully wrapped in velvet, the multi-functional Rava sofa is inspired by the social spaces in Soho House Nashville. Available fully formed or as separate modules, it pieces together with discrete crocodile clips to offer various seating arrangements to suit your own space.

## Rava Modular Sofa, Right Arm Module, Velvet, Grey Blue

€2,100 Regular price €1,785 Member price

A soft, rounded silhouette with a fluted backrest is fully upholstered in velvet.

Fully wrapped in velvet, the multi-functional Rava sofa is inspired by the social spaces in Soho House Nashville. Available fully formed or as separate modules, it pieces together with discrete crocodile clips to offer various seating arrangements to suit your own space.

## Rava Modular Sofa, Armless Module, Velvet, Grey Blue

€1,850 Regular price €1,573 Member price

A soft, rounded silhouette with a fluted backrest is fully upholstered in velvet.

Fully wrapped in velvet, the multi-functional Rava sofa is inspired by the social spaces in Soho House Nashville. Available fully formed or as separate modules, it pieces together with discrete crocodile clips to offer various seating arrangements to suit your own space.

## Rava Modular Sofa, Corner Module, Velvet, Grey Blue

€2,100 Regular price €1,785 Member price

A soft, rounded silhouette with a fluted backrest is fully upholstered in velvet.

Fully wrapped in velvet, the multi-functional Rava sofa is inspired by the social spaces in Soho House Nashville. Available fully formed or as separate modules, it pieces together with discrete crocodile clips to offer various seating arrangements to suit your own space.