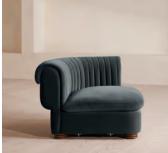

## Rava Modular Sofa, Right Arm Module, Velvet, Grey Blue

€2,100 Regular price €1,785 Member price

A soft, rounded silhouette with a fluted backrest is fully upholstered in velvet.

Fully wrapped in velvet, the multi-functional Rava sofa is inspired by the social spaces in Soho House Nashville. Available fully formed or as separate modules, it pieces together with discrete crocodile clips to offer various seating arrangements to suit your own space.

### **Dimensions**

Dimensions: H74 x W97 x D101cm / H29 x W76 x D40" Weight: 55kg / 121.3lbs Packaged dimensions: H79 x W101 x D107cm / H31.1 x W39.8 x D42.1"

### Details

Arm height: 73cm Assembly required: Yes Fabric: 100% Cotton pile (85% Cotton, 15% Polyester) Feet: Oak Filling: Foam, feather and fiber Frame: Engineered Hardwood Removable cushions: Yes Removable legs: No Seat depth: 70cm Seat height: 43cm Seat width: 65cm Care instructions: Professional upholstery cleaning