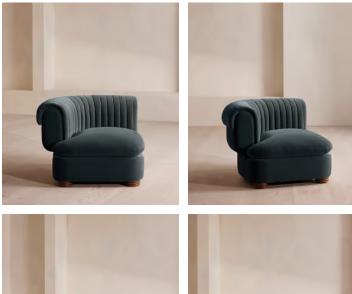

# Rava Modular Sofa, Left Arm Module, Velvet, Grey Blue

€2,100 Regular price €1,785 Member price

A soft, rounded silhouette with a fluted backrest is fully upholstered in velvet.

Fully wrapped in velvet, the multi-functional Rava sofa is inspired by the social spaces in Soho House Nashville. Available fully formed or as separate modules, it pieces together with discrete crocodile clips to offer various seating arrangements to suit your own space.

### Dimensions

Dimensions: H74 x W97 x D101cm / H29 x W76 x D40" Weight: 55kg / 121.3lbs Packaged dimensions: H79 x W101 x D107cm / H31.1 x W39.8 x D42.1"

### Details

Arm height: 73cm Assembly required: Yes Fabric: 100% Cotton pile (85% Cotton, 15% Polyester) Feet: Oak Filling: Foam, feather and fiber Frame: Engineered Hardwood Removable cushions: Yes Removable legs: No Seat depth: 70cm Seat height: 43cm Seat width: 65cm Care instructions: Professional upholstery cleaning