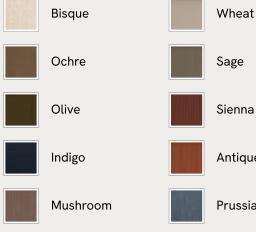

n velvet.

Fully wrapped in velvet, the multi-functional Rava sofa is inspired by the social spaces in Soho House Nashville. Available fully formed or as separate modules, it pieces together with discrete crocodile clips to offer various seating arrangements to suit your own space.

### Dimensions

Dimensions: H74 x W97 x D101cm / H29 x W76 x D40" Weight: 55kg / 121.3lbs Packaged dimensions: H79 x W101 x D107cm / H31.1 x W39.8 x D42.1"

### Details

Arm height: 73cm Assembly required: Yes Fabric: 100% Cotton pile (85% Cotton, 15% Polyester) Feet: Oak Filling: Foam, feather and fiber Frame: Engineered Hardwood Removable cushions: Yes Removable legs: No Seat depth: 70cm Seat height: 43cm Seat width: 65cm Care instructions: Professional upholstery cleaning







#### Available in 10 linens





## Rava Modular Sofa, Right Arm Module, Velvet, Grey Blue

€2,100 Regular price €1,785 Member price

A soft, rounded silhouette with a fluted backrest is fully upholstered in velvet.

Fully wrapped in velvet, the multi-functional Rava sofa is inspired by the social spaces in Soho House Nashville. Available fully formed or as separate modules, it pieces together with discrete crocodile clips to offer various seating arrangements to suit your own space.

### **Dimensions**

Dimensions: H74 x W97 x D101cm / H29 x W76 x D40" Weight: 55kg / 121.3lbs Packaged dimensions: H79 x W101 x D107cm / H31.1 x W39.8 x D42.1"

### Details

Arm height: 73cm Assembly required: Yes Fabric: 100% Cotton pile (85% Cotton, 15% Polyester) Feet: Oak Filling: Foam, feather and fiber Frame: Engineered Hardwood Re