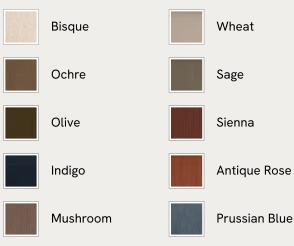

upholstered in velvet.

Fully wrapped in velvet, the multi-functional Rava sofa is inspired by the social spaces in Soho House Nashville. Available fully formed or as separate modules, it pieces together with discrete crocodile clips to offer various seating arrangements to suit your own space.

#### Dimensions

Dimensions: H74 x W101 x D101cm / H29 x W76 x D40" Weight: 59kg / 130.1lbs Packaged dimensions: H79 x W107 x D107cm / H31.1 x W42.1 x D42.1"

### Details

Assembly required: Yes Fabric: 100% Cotton pile (85% Cotton, 15% Polyester) Feet: Oak Filling: Foam, feather and fiber Frame: Engineered Hardwood Removable cushions: Yes Removable legs: No Seat depth: 70cm Seat height: 43cm Seat width: 65cm Care instructions: Professional upholstery cleaning









#### Available in 10 linens



## Rava Ottoman, Velvet, Grey Blue

€1,300 Regular price €1,105 Member price

Designed to complement the Rava modular sofa, a square silhouette is softened by curved edges and wrapped in velvet.

Taking cues from the social spaces of Soho House Nashville, this ottoman is designed to complement the Rava modular sofa. Upholstered in velvet that comes in our full made-to-order palette, its square silhouette is rounded at the corners for a soft, comfortable finish.

### Dimensions

Dimensions: H43 x W90 x D81cm / H29 x W76 x D40" Weight: 28kg / 61.7lbs Packaged dimensions: H48 x W97 x D88cm / H18.9 x W38.2 x D34.6"

#### Details

Assembly required: No Fabric: 100% Cotton pile (85% Cotton, 15% Polyester) Feet: Oak Filling: Foam, feather and fiber Frame: Engineered Hardwood Removable cushions: