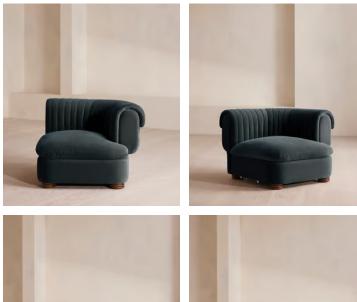

# Rava Modular Sofa, Left Arm Module, Velvet, Grey Blue

€2,100 Regular price €1,785 Member price

A soft, rounded silhouette with a fluted backrest is fully upholstered in velvet.

Fully wrapped in velvet, the multi-functional Rava sofa is inspired by the social spaces in Soho House Nashville. Available fully formed or as separate modules, it pieces together with discrete crocodile clips to offer various seating arrangements to suit your own space.

### Dimensions

Dimensions: H74 x W97 x D101cm / H29 x W76 x D40" Weight: 55kg / 121.3lbs Packaged dimensions: H79 x W101 x D107cm / H31.1 x W39.8 x D42.1"

### Details

Arm height: 73cm Assembly required: Yes Fabric: 100% Cotton pile (85% Cotton, 15% Polyester) Feet: Oak Filling: Foam, feather and fiber Frame: Engineered Hardwood Removable cushions: Yes Removable legs: No Seat depth: 70cm Seat height: 43cm Seat width: 65cm Care instructions: Professional upholstery cleaning