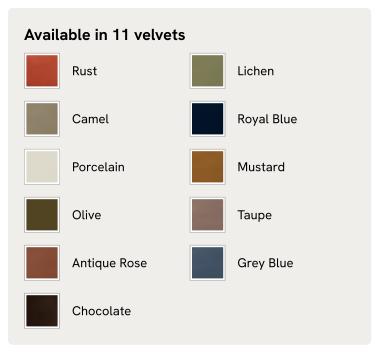

backrest is fully upholstered in velvet.

Fully wrapped in velvet, the multi-functional Rava sofa is inspired by the social spaces in Soho House Nashville. Available fully formed or as separate modules, it pieces together with discrete crocodile clips to offer various seating arrangements to suit your own space.

### **Dimensions**

Dimensions: H74 x W97 x D101cm / H29 x W76 x D40" Weight: 55kg / 121.3lbs Packaged dimensions: H79 x W101 x D107cm / H31.1 x W39.8 x D42.1"

### Details

Arm height: 73cm Assembly required: Yes Fabric: 100% Cotton pile (85% Cotton, 15% Polyester) Feet: Oak Filling: Foam, feather and fiber Frame: Engineered Hardwood Removable cushions: Yes Removable legs: No Seat depth: 70cm Seat height: 43cm Seat width: 65cm Care instructions: Professional upholstery cleaning





### Available in 10 linens





## Rava Modular Sofa, Armless Module, Velvet, Grey Blue

€1,850 Regular price €1,573 Member price

A soft, rounded silhouette with a fluted backrest is fully upholstered in velvet.

Fully wrapped in velvet, the multi-functional Rava sofa is inspired by the social spaces in Soho House Nashville. Available fully formed or as separate modules, it pieces together with discrete crocodile clips to offer various seating arrangements to suit your own space.

#### Dimensions

Dimensions: H74 x W90 x D101cm / H29 x W76 x D40" Weight: 49kg / 108lbs Packaged dimensions: H79 x W96 x D107cm / H31.1 x W37.8 x D42.1"

### Details

Assembly required: Yes Fabric: 100% Cotton pile (85% Cotton, 15% Polyester) Feet: Oak Filling: Foam, feather and fiber Frame: Engineered Hard