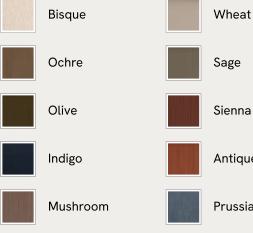

#### Available in 10 linens





# Rava Modular Sofa, Left Arm Module, Velvet, Grey Blue

€2,100 Regular price €1,785 Member price

A soft, rounded silhouette with a fluted backrest is fully upholstered in velvet.

Fully wrapped in velvet, the multi-functional Rava sofa is inspired by the social spaces in Soho House Nashville. Available fully formed or as separate modules, it pieces together with discrete crocodile clips to offer various seating arrangements to suit your own space.

### Dimensions

Dimensions: H74 x W97 x D101cm / H29 x W76 x D40" Weight: 55kg / 121.3lbs Packaged dimensions: H79 x W101 x D107cm / H31.1 x W39.8 x D42.1"

### Details

Arm height: 73cm Assembly required: Yes Fabric: 100% Cotton pile (85% Cotton, 15% Polyester) Feet: Oak Filling: Foam, feather and fiber Frame: Engineered Hardwood Removabl