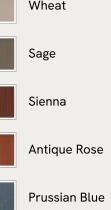

velvet.

Fully wrapped in velvet, the multi-functional Rava sofa is inspired by the social spaces in Soho House Nashville. Available fully formed or as separate modules, it pieces together with discrete crocodile clips to offer various seating arrangements to suit your own space.

### Dimensions

Dimensions: H74 x W97 x D101cm / H29 x W76 x D40" Weight: 55kg / 121.3lbs Packaged dimensions: H79 x W101 x D107cm / H31.1 x W39.8 x D42.1"

### Details

Arm height: 73cm Assembly required: Yes Fabric: 100% Cotton pile (85% Cotton, 15% Polyester) Feet: Oak Filling: Foam, feather and fiber Frame: Engineered Hardwood Removable cushions: Yes Removable legs: No Seat depth: 70cm Seat height: 43cm Seat width: 65cm Care instructions: Professional upholstery cleaning







#### Available in 10 linens





## Rava Modular Sofa, Right Arm Module, Velvet, Grey Blue

€2,100 Regular price €1,785 Member price

A soft, rounded silhouette with a fluted backrest is fully upholstered in velvet.

Fully wrapped in velvet, the multi-functional Rava sofa is inspired by the social spaces in Soho House Nashville. Available fully formed or as separate modules, it pieces together with discrete crocodile clips to offer various seating arrangements to suit your own space.

### **Dimensions**

Dimensions: H74 x W97 x D101cm / H29 x W76 x D40" Weight: 55kg / 121.3lbs Packaged dimensions: H79 x W101 x D107cm / H31.1 x W39.8 x D42.1"

### Details

Arm height: 73cm Assembly required: Yes Fabric: 100% Cotton pile (85% Cotton, 15% Polyester) Feet: Oak Filling: Foam, feather and fiber Frame: Engineered Hardwood Remo