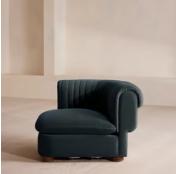

# Rava Modular Sofa, Left Arm Module, Velvet, Grey Blue

€2,100 Regular price €1,785 Member price

A soft, rounded silhouette with a fluted backrest is fully upholstered in velvet.

Fully wrapped in velvet, the multi-functional Rava sofa is inspired by the social spaces in Soho House Nashville. Available fully formed or as separate modules, it pieces together with discrete crocodile clips to offer various seating arrangements to suit your own space.

### Dimensions

Dimensions: H74 x W97 x D101cm / H29 x W76 x D40" Weight: 55kg / 121.3lbs Packaged dimensions: H79 x W101 x D107cm / H31.1 x W39.8 x D42.1"

### Details

Arm height: 73cm Assembly required: Yes Fabric: 100% Cotton pile (85% Cotton, 15% Polyester) Feet: Oak Filling: Foam, feather and fiber Frame: Engineered Hardwood Removable cushions: Yes Removable legs: No Seat depth: 70cm Seat height: 43cm Seat width: 65cm Care instructions: Professional upholstery cleaning