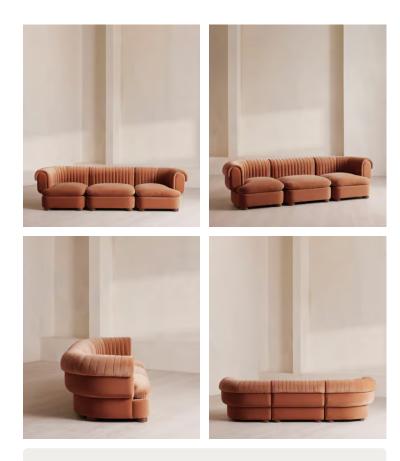

# Rava Modular Sofa, Four Seater, Velvet, Antique Rose

| €5,850 | Regular price |
|--------|---------------|
| €4,973 | Member price  |

A soft, rounded four-seater silhouette with a fluted backrest is fully upholstered in velvet.

Fully wrapped in velvet, the multi-functional Rava sofa is inspired by the social spaces in Soho House Nashville. Available fully formed or as separate modules, it pieces together with discrete crocodile clips to offer various seating arrangements to suit your own space.

### Available in 2 sizes

Three Seater Sofa (H74 x W193 x D101cm / H29 x W76 x D40")

Four Seater Sofa (H74 x W284 x D101cm / H29 x W76 x D40")