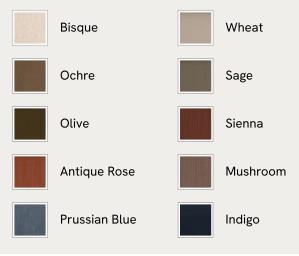

### SOHO HOME



### Available in 2 sizes

Three Seater Sofa (H74 x W193 x D101cm / H29 x W76 x D40")

Four Seater Sofa (H74 x W284 x D101cm / H29 x W76 x D40")

### Available in 10 linens



# Rava Modular Sofa, Four Seater, Velvet, Antique Rose

| €5,850 | Regular price |
|--------|---------------|
| €4,973 | Member price  |

A soft, rounded four-seater silhouette with a fluted backrest is fully upholstered in velvet.

Fully wrapped in velvet, the multi-functional Rava sofa is inspired by the social spaces in Soho House Nashville. Available fully formed or as separate modules, it pieces together with discrete crocodile clips to offer various seating arrangements to suit your own space.

### Dimensions

Dimensions: H74 x W284 x D101cm / H29 x W76 x D40" Weight: 126kg / 277.8lbs Number of boxes: 3

### Details

Arm height: 73cm Assembly required: Yes Fabric: 100% Cotton pile (85% Cotton, 15% Polyester) Feet: Oak Filling: Foam, feather and fiber Frame: Engineered Hardwood Remo