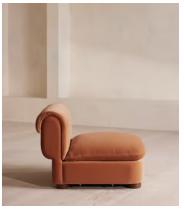

## Rava Modular Sofa, Left Arm Module, Velvet, Antique Rose

€2,100 Regular price €1,785 Member price

A soft, rounded silhouette with a fluted backrest is fully upholstered in velvet.

Fully wrapped in velvet, the multi-functional Rava sofa is inspired by the social spaces in Soho House Nashville. Available fully formed or as separate modules, it pieces together with discrete crocodile clips to offer various seating arrangements to suit your own space.

#### **Dimensions**

**Dimensions:** H74 x W97 x D101cm / H29 x W76 x D40"

Weight: 55kg / 121.3lbs

Packaged dimensions: H79 x W101 x D107cm / H31.1 x W39.8 x D42.1"

#### **Details**

Arm height: 73cm

Assembly required: Yes

Fabric: 100% Cotton pile (85% Cotton, 15% Polyester)

Feet: Oak

Filling: Foam, feather and fiber Frame: Engineered Hardwood

Removable cushions: Yes

Removable legs: No Seat depth: 70cm Seat height: 43cm Seat width: 65cm