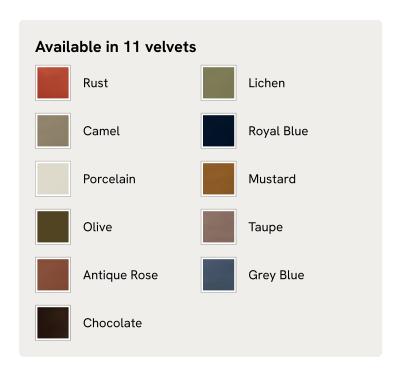

plement the Rava modular sofa, a square silhouette is softened by curved edges and wrapped in velvet.

Taking cues from the social spaces of Soho House Nashville, this ottoman is designed to complement the Rava modular sofa. Upholstered in velvet that comes in our full made-to-order palette, its square silhouette is rounded at the corners for a soft, comfortable finish.

#### **Dimensions**

**Dimensions:** H43 x W90 x D81cm / H29 x W76 x D40"

Weight: 28kg / 61.7lbs

Packaged dimensions: H48 x W97 x D88cm / H18.9 x W38.2 x D34.6"

#### **Details**

Assembly required: No

Fabric: 100% Cotton pile (85% Cotton, 15% Polyester)

Feet: Oak

Filling: Foam, feather and fiber
Frame: Engineered Hardwood
Removable cushions: No
Removable legs: No

Seat depth: 81cm Seat height: 43cm Seat width: 90cm