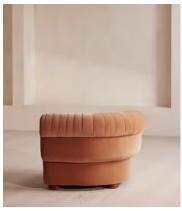

## Rava Ottoman, Velvet, Antique Rose

€1,300 Regular price €1,105 Member price

Designed to complement the Rava modular sofa, a square silhouette is softened by curved edges and wrapped in velvet.

Taking cues from the social spaces of Soho House Nashville, this ottoman is designed to complement the Rava modular sofa. Upholstered in velvet that comes in our full made-to-order palette, its square silhouette is rounded at the corners for a soft, comfortable finish.

#### **Dimensions**

**Dimensions:** H43 x W90 x D81cm / H29 x W76 x D40"

Weight: 28kg / 61.7lbs

Packaged dimensions: H48 x W97 x D88cm / H18.9 x W38.2 x D34.6"

#### **Details**

Assembly required: No

Fabric: 100% Cotton pile (85% Cotton, 15% Polyester)

Feet: Oak

Filling: Foam, feather and fiber
Frame: Engineered Hardwood
Removable cushions: No
Removable legs: No

Seat depth: 81cm Seat height: 43cm Seat width: 90cm