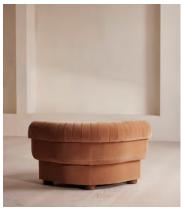

## Rava Ottoman, Velvet, Antique Rose

€1,300 Regular price €1,105 Member price

Designed to complement the Rava modular sofa, a square silhouette is softened by curved edges and wrapped in velvet.

Taking cues from the social spaces of Soho House Nashville, this ottoman is designed to complement the Rava modular sofa. Upholstered in velvet that comes in our full made-to-order palette, its square silhouette is rounded at the corners for a soft, comfortable finish.

#### **Dimensions**

**Dimensions:** H43 x W90 x D81cm / H29 x W76 x D40"

Weight: 28kg / 61.7lbs

Packaged dimensions: H48 x W97 x D88cm / H18.9 x W38.2 x D34.6"

#### **Details**

Assembly required: No

Fabric: 100% Cotton pile (85% Cotton, 15% Polyester)

Feet: Oak

Filling: Foam, feather and fiber
Frame: Engineered Hardwood
Removable cushions: No
Removable legs: No

Seat depth: 81cm Seat height: 43cm Seat width: 90cm