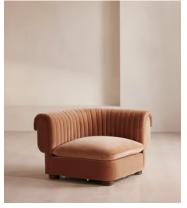

## Rava Modular Sofa, Corner Module, Velvet, Antique Rose

€2,100 Regular price €1,785 Member price

A soft, rounded silhouette with a fluted backrest is fully upholstered in velvet.

Fully wrapped in velvet, the multi-functional Rava sofa is inspired by the social spaces in Soho House Nashville. Available fully formed or as separate modules, it pieces together with discrete crocodile clips to offer various seating arrangements to suit your own space.

#### **Dimensions**

**Dimensions:** H74 x W101 x D101cm / H29 x W76 x D40"

Weight: 59kg / 130.1lbs

Packaged dimensions: H79 x W107 x D107cm / H31.1 x W42.1 x D42.1"

#### **Details**

Assembly required: Yes

Fabric: 100% Cotton pile (85% Cotton, 15% Polyester)

Feet: Oak

Filling: Foam, feather and fiber Frame: Engineered Hardwood Removable cushions: Yes

Removable legs: No Seat depth: 70cm Seat height: 43cm Seat width: 65cm