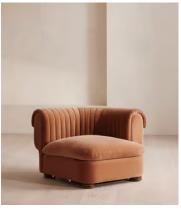

## Rava Modular Sofa, Armless Module, Velvet, Antique Rose

€1,850 Regular price €1,573 Member price

A soft, rounded silhouette with a fluted backrest is fully upholstered in velvet.

Fully wrapped in velvet, the multi-functional Rava sofa is inspired by the social spaces in Soho House Nashville. Available fully formed or as separate modules, it pieces together with discrete crocodile clips to offer various seating arrangements to suit your own space.

## Rava Modular Sofa, Corner Module, Velvet, Antique Rose

€2,100 Regular price €1,785 Member price

A soft, rounded silhouette with a fluted backrest is fully upholstered in velvet.

Fully wrapped in velvet, the multi-functional Rava sofa is inspired by the social spaces in Soho House Nashville. Available fully formed or as separate modules, it pieces together with discrete crocodile clips to offer various seating arrangements to suit your own space.