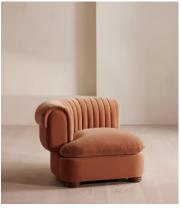

## Rava Modular Sofa, Right Arm Module, Velvet, Antique Rose

€2,100 Regular price €1,785 Member price

A soft, rounded silhouette with a fluted backrest is fully upholstered in velvet.

Fully wrapped in velvet, the multi-functional Rava sofa is inspired by the social spaces in Soho House Nashville. Available fully formed or as separate modules, it pieces together with discrete crocodile clips to offer various seating arrangements to suit your own space.

#### **Dimensions**

**Dimensions:** H74 x W97 x D101cm / H29 x W76 x D40"

Weight: 55kg / 121.3lbs

Packaged dimensions: H79 x W101 x D107cm / H31.1 x W39.8 x D42.1"

#### **Details**

Arm height: 73cm

Assembly required: Yes

Fabric: 100% Cotton pile (85% Cotton, 15% Polyester)

Feet: Oak

**Filling**: Foam, feather and fiber **Frame**: Engineered Hardwood

Removable cushions: Yes

Removable legs: No Seat depth: 70cm Seat height: 43cm Seat width: 65cm

Indigo

Mushroom

**Antique Rose** 

Prussian Blue