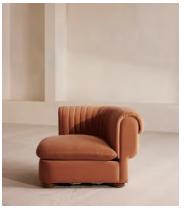

## Rava Modular Sofa, Armless Module, Velvet, Antique Rose

€1,850 Regular price €1,573 Member price

A soft, rounded silhouette with a fluted backrest is fully upholstered in velvet.

Fully wrapped in velvet, the multi-functional Rava sofa is inspired by the social spaces in Soho House Nashville. Available fully formed or as separate modules, it pieces together with discrete crocodile clips to offer various seating arrangements to suit your own space.

#### **Dimensions**

**Dimensions:** H74 x W90 x D101cm / H29 x W76 x D40"

Weight: 49kg / 108lbs

Packaged dimensions: H79 x W96 x D107cm / H31.1 x W37.8 x D42.1"

#### **Details**

Assembly required: Yes

Fabric: 100% Cotton pile (85% Cotton, 15% Polyester)

Feet: Oak

Filling: Foam, feather and fiber
Frame: Engineered Hardwood
Removable cushions: Yes
Removable legs: No
Seat depth: 70cm

Seat height: 43cm Seat width: 90cm