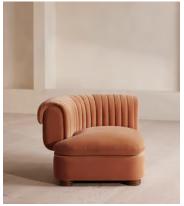

## Rava Modular Sofa, Left Arm Module, Velvet, Antique Rose

€2,100 Regular price €1,785 Member price

A soft, rounded silhouette with a fluted backrest is fully upholstered in velvet.

Fully wrapped in velvet, the multi-functional Rava sofa is inspired by the social spaces in Soho House Nashville. Available fully formed or as separate modules, it pieces together with discrete crocodile clips to offer various seating arrangements to suit your own space.

#### **Dimensions**

**Dimensions:** H74 x W97 x D101cm / H29 x W76 x D40"

Weight: 55kg / 121.3lbs

Packaged dimensions: H79 x W101 x D107cm / H31.1 x W39.8 x D42.1"

#### **Details**

Arm height: 73cm

Assembly required: Yes

Fabric: 100% Cotton pile (85% Cotton, 15% Polyester)

Feet: Oak

Filling: Foam, feather and fiber Frame: Engineered Hardwood

Removable cushions: Yes

Removable legs: No Seat depth: 70cm Seat height: 43cm Seat width: 65cm