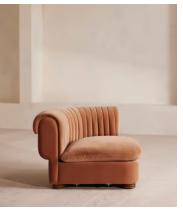

## Rava Modular Sofa, Left Arm Module, Velvet, Antique Rose

€2,100 Regular price €1,785 Member price

A soft, rounded silhouette with a fluted backrest is fully upholstered in velvet.

Fully wrapped in velvet, the multi-functional Rava sofa is inspired by the social spaces in Soho House Nashville. Available fully formed or as separate modules, it pieces together with discrete crocodile clips to offer various seating arrangements to suit your own space.

#### **Dimensions**

**Dimensions:** H74 x W97 x D101cm / H29 x W76 x D40"

Weight: 55kg / 121.3lbs

Packaged dimensions: H79 x W101 x D107cm / H31.1 x W39.8 x D42.1"

#### **Details**

Arm height: 73cm

Assembly required: Yes

Fabric: 100% Cotton pile (85% Cotton, 15% Polyester)

Feet: Oak

Filling: Foam, feather and fiber Frame: Engineered Hardwood

Removable cushions: Yes

Removable legs: No Seat depth: 70cm Seat height: 43cm Seat width: 65cm