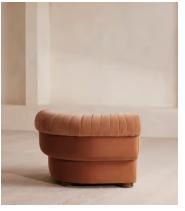

## Rava Ottoman, Velvet, Antique Rose

€1,300 Regular price €1,105 Member price

Designed to complement the Rava modular sofa, a square silhouette is softened by curved edges and wrapped in velvet.

Taking cues from the social spaces of Soho House Nashville, this ottoman is designed to complement the Rava modular sofa. Upholstered in velvet that comes in our full made-to-order palette, its square silhouette is rounded at the corners for a soft, comfortable finish.

#### **Dimensions**

**Dimensions:** H43 x W90 x D81cm / H29 x W76 x D40"

Weight: 28kg / 61.7lbs

Packaged dimensions: H48 x W97 x D88cm / H18.9 x W38.2 x D34.6"

#### **Details**

Assembly required: No

Fabric: 100% Cotton pile (85% Cotton, 15% Polyester)

Feet: Oak

Filling: Foam, feather and fiber
Frame: Engineered Hardwood
Removable cushions: No
Removable legs: No

Seat depth: 81cm Seat height: 43cm Seat width: 90cm