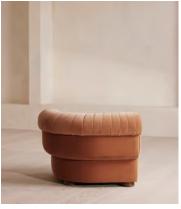

## Rava Ottoman, Velvet, Antique Rose

€1,300 Regular price €1,105 Member price

Designed to complement the Rava modular sofa, a square silhouette is softened by curved edges and wrapped in velvet.

Taking cues from the social spaces of Soho House Nashville, this ottoman is designed to complement the Rava modular sofa. Upholstered in velvet that comes in our full made-to-order palette, its square silhouette is rounded at the corners for a soft, comfortable finish.

#### **Dimensions**

**Dimensions:** H43 x W90 x D81cm / H29 x W76 x D40"

Weight: 28kg / 61.7lbs

Packaged dimensions: H48 x W97 x D88cm / H18.9 x W38.2 x D34.6"

#### **Details**

Assembly required: No

Fabric: 100% Cotton pile (85% Cotton, 15% Polyester)

Feet: Oak

Filling: Foam, feather and fiber
Frame: Engineered Hardwood
Removable cushions: No
Removable legs: No

Seat depth: 81cm Seat height: 43cm Seat width: 90cm