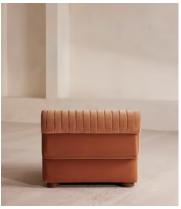

## Rava Ottoman, Velvet, Antique Rose

€1,300 Regular price €1,105 Member price

Designed to complement the Rava modular sofa, a square silhouette is softened by curved edges and wrapped in velvet.

Taking cues from the social spaces of Soho House Nashville, this ottoman is designed to complement the Rava modular sofa. Upholstered in velvet that comes in our full made-to-order palette, its square silhouette is rounded at the corners for a soft, comfortable finish.

#### **Dimensions**

**Dimensions:** H43 x W90 x D81cm / H29 x W76 x D40"

Weight: 28kg / 61.7lbs

Packaged dimensions: H48 x W97 x D88cm / H18.9 x W38.2 x D34.6"

#### **Details**

Assembly required: No

Fabric: 100% Cotton pile (85% Cotton, 15% Polyester)

Feet: Oak

Filling: Foam, feather and fiber
Frame: Engineered Hardwood
Removable cushions: No
Removable legs: No

Seat depth: 81cm Seat height: 43cm Seat width: 90cm