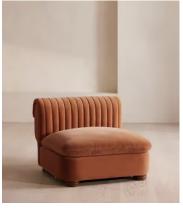

## Rava Modular Sofa, Corner Module, Velvet, Antique Rose

€2,100 Regular price €1,785 Member price

A soft, rounded silhouette with a fluted backrest is fully upholstered in velvet.

Fully wrapped in velvet, the multi-functional Rava sofa is inspired by the social spaces in Soho House Nashville. Available fully formed or as separate modules, it pieces together with discrete crocodile clips to offer various seating arrangements to suit your own space.

#### **Dimensions**

**Dimensions:** H74 x W101 x D101cm / H29 x W76 x D40"

Weight: 59kg / 130.1lbs

Packaged dimensions: H79 x W107 x D107cm / H31.1 x W42.1 x D42.1"

#### **Details**

Assembly required: Yes

Fabric: 100% Cotton pile (85% Cotton, 15% Polyester)

Feet: Oak

Filling: Foam, feather and fiber Frame: Engineered Hardwood Removable cushions: Yes

Removable legs: No Seat depth: 70cm Seat height: 43cm Seat width: 65cm