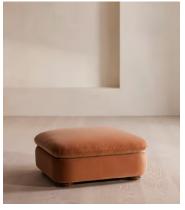

## Rava Ottoman, Velvet, Antique Rose

€1,300 Regular price €1,105 Member price

Designed to complement the Rava modular sofa, a square silhouette is softened by curved edges and wrapped in velvet.

Taking cues from the social spaces of Soho House Nashville, this ottoman is designed to complement the Rava modular sofa. Upholstered in velvet that comes in our full made-to-order palette, its square silhouette is rounded at the corners for a soft, comfortable finish.

#### **Dimensions**

**Dimensions:** H43 x W90 x D81cm / H29 x W76 x D40"

Weight: 28kg / 61.7lbs

Packaged dimensions: H48 x W97 x D88cm / H18.9 x W38.2 x D34.6"