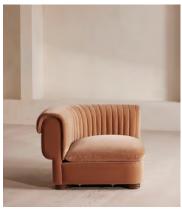

## Rava Modular Sofa, Right Arm Module, Velvet, Antique Rose

€2,100 Regular price €1,785 Member price

A soft, rounded silhouette with a fluted backrest is fully upholstered in velvet.

Fully wrapped in velvet, the multi-functional Rava sofa is inspired by the social spaces in Soho House Nashville. Available fully formed or as separate modules, it pieces together with discrete crocodile clips to offer various seating arrangements to suit your own space.

#### **Dimensions**

**Dimensions:** H74 x W97 x D101cm / H29 x W76 x D40"

Weight: 55kg / 121.3lbs

Packaged dimensions: H79 x W101 x D107cm / H31.1 x W39.8 x D42.1"

#### **Details**

Arm height: 73cm

Assembly required: Yes

Fabric: 100% Cotton pile (85% Cotton, 15% Polyester)

Feet: Oak

**Filling**: Foam, feather and fiber **Frame**: Engineered Hardwood

Removable cushions: Yes

Removable legs: No Seat depth: 70cm Seat height: 43cm Seat width: 65cm

Indigo

Mushroom

**Antique Rose** 

Prussian Blue