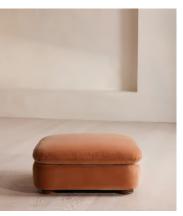

## Rava Ottoman, Velvet, Antique Rose

€1,300 Regular price €1,105 Member price

Designed to complement the Rava modular sofa, a square silhouette is softened by curved edges and wrapped in velvet.

Taking cues from the social spaces of Soho House Nashville, this ottoman is designed to complement the Rava modular sofa. Upholstered in velvet that comes in our full made-to-order palette, its square silhouette is rounded at the corners for a soft, comfortable finish.

#### **Dimensions**

**Dimensions:** H43 x W90 x D81cm / H29 x W76 x D40"

Weight: 28kg / 61.7lbs

Packaged dimensions: H48 x W97 x D88cm / H18.9 x W38.2 x D34.6"