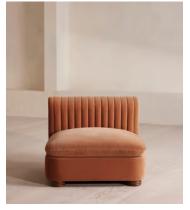

## Rava Modular Sofa, Armless Module, Velvet, Antique Rose

€1,850 Regular price €1,573 Member price

A soft, rounded silhouette with a fluted backrest is fully upholstered in velvet.

Fully wrapped in velvet, the multi-functional Rava sofa is inspired by the social spaces in Soho House Nashville. Available fully formed or as separate modules, it pieces together with discrete crocodile clips to offer various seating arrangements to suit your own space.

#### **Dimensions**

**Dimensions:** H74 x W90 x D101cm / H29 x W76 x D40"

Weight: 49kg / 108lbs

Packaged dimensions: H79 x W96 x D107cm / H31.1 x W37.8 x D42.1"

#### **Details**

Assembly required: Yes

Fabric: 100% Cotton pile (85% Cotton, 15% Polyester)

Feet: Oak

Filling: Foam, feather and fiber
Frame: Engineered Hardwood
Removable cushions: Yes
Removable legs: No
Seat depth: 70cm

Seat height: 43cm Seat width: 90cm