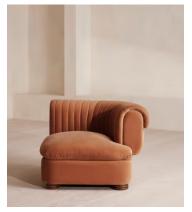

## Rava Modular Sofa, Left Arm Module, Velvet, Antique Rose

€2,100 Regular price €1,785 Member price

A soft, rounded silhouette with a fluted backrest is fully upholstered in velvet.

Fully wrapped in velvet, the multi-functional Rava sofa is inspired by the social spaces in Soho House Nashville. Available fully formed or as separate modules, it pieces together with discrete crocodile clips to offer various seating arrangements to suit your own space.

## Rava Modular Sofa, Right Arm Module, Velvet, Antique Rose

€2,100 Regular price €1,785 Member price

A soft, rounded silhouette with a fluted backrest is fully upholstered in velvet.

Fully wrapped in velvet, the multi-functional Rava sofa is inspired by the social spaces in Soho House Nashville. Available fully formed or as separate modules, it pieces together with discrete crocodile clips to offer various seating arrangements to suit your own space.