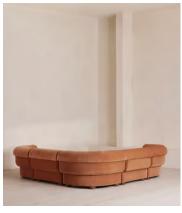

# Rava Modular Sofa, Corner Sofa, Velvet, Antique Rose

€9,700 Regular price €8,245 Member price

A soft, rounded silhouette with a fluted backrest is fully upholstered in velvet.

Fully wrapped in velvet, the multi-functional Rava corner sofa is inspired by the social spaces in Soho House Nashville. Available fully formed or as separate modules, it pieces together with discrete crocodile clips to offer various seating arrangements to suit your own space.

#### **Dimensions**

**Dimensions:** H74 x W284 x D284cm / H29 x W76 x D40"

Weight: 211kg / 465.2lbs Number of boxes: 5