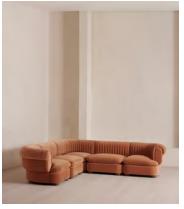

# Rava Modular Sofa, Corner Sofa, Velvet, Antique Rose

€9,700 Regular price €8,245 Member price

A soft, rounded silhouette with a fluted backrest is fully upholstered in velvet.

Fully wrapped in velvet, the multi-functional Rava corner sofa is inspired by the social spaces in Soho House Nashville. Available fully formed or as separate modules, it pieces together with discrete crocodile clips to offer various seating arrangements to suit your own space.

#### **Dimensions**

**Dimensions:** H74 x W284 x D284cm / H29 x W76 x D40"

Weight: 211kg / 465.2lbs Number of boxes: 5