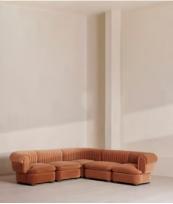

# Rava Modular Sofa, Corner Sofa, Velvet, Antique Rose

€9,700 Regular price €8,245 Member price

A soft, rounded silhouette with a fluted backrest is fully upholstered in velvet.

Fully wrapped in velvet, the multi-functional Rava corner sofa is inspired by the social spaces in Soho House Nashville. Available fully formed or as separate modules, it pieces together with discrete crocodile clips to offer various seating arrangements to suit your own space.

#### **Dimensions**

**Dimensions:** H74 x W284 x D284cm / H29 x W76 x D40"

Weight: 211kg / 465.2lbs Number of boxes: 5