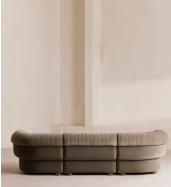

# Rava Modular Sofa, Four Seater, Velvet, Taupe

€5,900 Regular price €5,015 Member price

A soft, rounded four-seater silhouette with a fluted backrest is fully upholstered in velvet.

Fully wrapped in velvet, the multi-functional Rava sofa is inspired by the social spaces in Soho House Nashville. Available fully formed or as separate modules, it pieces together with discrete crocodile clips to offer various seating arrangements to suit your own space.

#### Details

Arm height: 73cm Assembly required: Yes Fabric: 100% Cotton pile (85% Cotton, 15% Polyester) Feet: Oak Filling: Foam, feather and fiber Frame: Engineered Hardwood Removable cushions: Yes Removable legs: No Seat depth: 70cm Seat height: 43cm Seat width: 220cm Care instructions: Professional upholstery cleaning