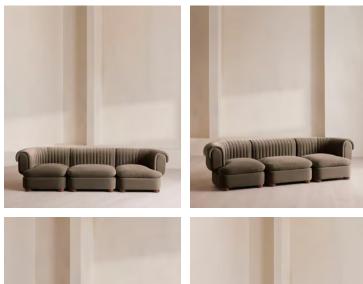

# Rava Modular Sofa, Four Seater, Velvet, Taupe

€5,900 Regular price €5,015 Member price

A soft, rounded four-seater silhouette with a fluted backrest is fully upholstered in velvet.

Fully wrapped in velvet, the multi-functional Rava sofa is inspired by the social spaces in Soho House Nashville. Available fully formed or as separate modules, it pieces together with discrete crocodile clips to offer various seating arrangements to suit your own space.

#### Details

Arm height: 73cm Assembly required: Yes Fabric: 100% Cotton pile (85% Cotton, 15% Polyester) Feet: Oak Filling: Foam, feather and fiber Frame: Engineered Hardwood Removable cushions: Yes Removable legs: No Seat depth: 70cm Seat height: 43cm Seat width: 220cm Care instructions: Professional upholstery cleaning