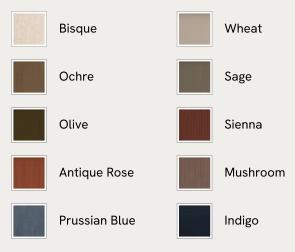

## SOHO HOME







### Available in 2 sizes

Three Seater Sofa (H74 x W193 x D101cm / H29 x W76 x D40") Four Seater Sofa (H74 x W284 x D101cm / H29 x W76 x D40")

### Available in 10 linens



# Rava Modular Sofa, Four Seater, Velvet, Taupe

€5,900 Regular price €5,015 Member price

A soft, rounded four-seater silhouette with a fluted backrest is fully upholstered in velvet.

Fully wrapped in velvet, the multi-functional Rava sofa is inspired by the social spaces in Soho House Nashville. Available fully formed or as separate modules, it pieces together with discrete crocodile clips to offer various seating arrangements to suit your own space.

## Dimensions

Dimensions: H74 x W284 x D101cm / H29 x W76 x D40" Weight: 126kg / 277.8lbs Number of boxes: 3

#### Details

Arm height: 73cm Assembly required: Yes Fabric: 100% Cotton pile (85% Cotton, 15% Polyester) Feet: Oak Filling: Foam, feather and fiber Frame: Engineered Hardwood Removable cushions: Yes Removable legs: No Seat dep