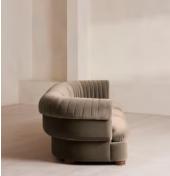

# Rava Modular Sofa, Four Seater, Velvet, Taupe

€5,900 Regular price €5,015 Member price

A soft, rounded four-seater silhouette with a fluted backrest is fully upholstered in velvet.

Fully wrapped in velvet, the multi-functional Rava sofa is inspired by the social spaces in Soho House Nashville. Available fully formed or as separate modules, it pieces together with discrete crocodile clips to offer various seating arrangements to suit your own space.

#### Details

Arm height: 73cm Assembly required: Yes Fabric: 100% Cotton pile (85% Cotton, 15% Polyester) Feet: Oak Filling: Foam, feather and fiber Frame: Engineered Hardwood Removable cushions: Yes Removable legs: No Seat depth: 70cm Seat height: 43cm Seat width: 220cm Care instructions: Professional upholstery cleaning