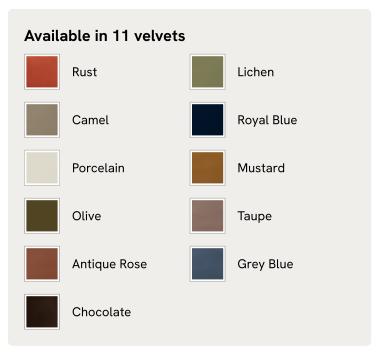

ur-seater silhouette with a fluted backrest is fully upholstered in velvet.

Fully wrapped in velvet, the multi-functional Rava sofa is inspired by the social spaces in Soho House Nashville. Available fully formed or as separate modules, it pieces together with discrete crocodile clips to offer various seating arrangements to suit your own space.

## Dimensions

Dimensions: H74 x W284 x D101cm / H29 x W76 x D40" Weight: 126kg / 277.8lbs Number of boxes: 3

#### Details

Arm height: 73cm Assembly required: Yes Fabric: 100% Cotton pile (85% Cotton, 15% Polyester) Feet: Oak Filling: Foam, feather and fiber Frame: Engineered Hardwood Removable cushions: Yes Removable legs: No Seat depth: 70cm Seat height: 43cm Seat width: 220cm Care instructions: Professional upholstery cleaning

# SOHO HOME