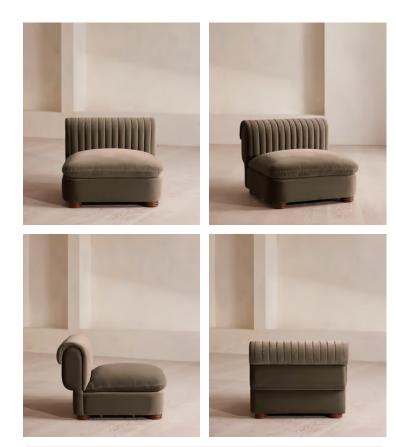

# Rava Modular Sofa, Left Arm Module, Velvet, Taupe

€2,050 Regular price €1,743 Member price

A soft, rounded silhouette with a fluted backrest is fully upholstered in velvet.

Fully wrapped in velvet, the multi-functional Rava sofa is inspired by the social spaces in Soho House Nashville. Available fully formed or as separate modules, it pieces together with discrete crocodile clips to offer various seating arrangements to suit your own space.

# Rava Modular Sofa, Right Arm Module, Velvet, Taupe

€2,050 Regular price €1,743 Member price

A soft, rounded silhouette with a fluted backrest is fully upholstered in velvet.

Fully wrapped in velvet, the multi-functional Rava sofa is inspired by the social spaces in Soho House Nashville. Available fully formed or as separate modules, it pieces together with discrete crocodile clips to offer various seating arrangements to suit your own space.

# Rava Modular Sofa, Armless Module, Velvet, Taupe

€1,800 Regular price €1,530 Member price

A soft, rounded silhouette with a fluted backrest is fully upholstered in velvet.

Fully wrapped in velvet, the multi-functional Rava sofa is inspired by the social spaces in Soho House Nashville. Available fully formed or as separate modules, it pieces together with discrete crocodile clips to offer various seating arrangements to suit your own space.

# Rava Modular Sofa, Corner Module, Velvet, Taupe

€2,050 Regular price €1,743 Member price

A soft, rounded silhouette with a fluted backrest is fully upholstered in velvet.

Fully wrapped in velvet, the multi-functional Rava sofa is inspired by the social spaces in Soho House Nashville. Available fully formed or as separate modules, it pieces together with discrete crocodile clips to offer various seating arrangements to suit your own space.