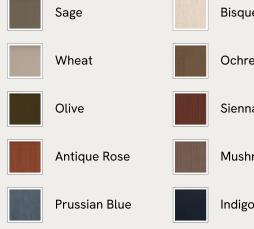

#### Available in 10 linens





# Rava Modular Sofa, Left Arm Module, Velvet, Taupe

€2,050 Regular price €1,743 Member price

A soft, rounded silhouette with a fluted backrest is fully upholstered in velvet.

Fully wrapped in velvet, the multi-functional Rava sofa is inspired by the social spaces in Soho House Nashville. Available fully formed or as separate modules, it pieces together with discrete crocodile clips to offer various seating arrangements to suit your own space.

## Dimensions

Dimensions: H74 x W97 x D101cm / H29 x W76 x D40" Weight: 55kg / 121.3lbs Packaged dimensions: H79 x W101 x D107cm / H31.1 x W39.8 x D42.1"

## Details

Arm height: 73cm Assembly required: Yes Fabric: 100% Cotton pile (85% Cotton, 15% Polyester) Feet: Oak Filling: Foam, feather and fiber Frame: Engineered Hardwood Removable cush