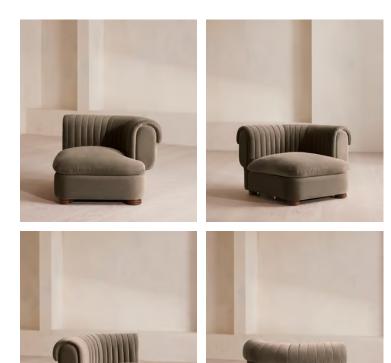

# Rava Modular Sofa, Armless Module, Velvet, Taupe

€1,800 Regular price €1,530 Member price

A soft, rounded silhouette with a fluted backrest is fully upholstered in velvet.

Fully wrapped in velvet, the multi-functional Rava sofa is inspired by the social spaces in Soho House Nashville. Available fully formed or as separate modules, it pieces together with discrete crocodile clips to offer various seating arrangements to suit your own space.

### Dimensions

Dimensions: H74 x W90 x D101cm / H29 x W76 x D40" Weight: 49kg / 108lbs Packaged dimensions: H79 x W96 x D107cm / H31.1 x W37.8 x D42.1"

## Details

Assembly required: Yes Fabric: 100% Cotton pile (85% Cotton, 15% Polyester) Feet: Oak Filling: Foam, feather and fiber Frame: Engineered Hardwood Removable cushions: Yes Removable legs: No Seat depth: 70cm Seat height: 43cm Seat width: 90cm Care instructions: Professional upholstery cleaning