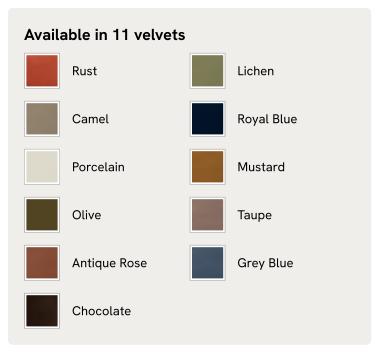

# Rava Ottoman, Velvet, Taupe

€1,300 Regular price €1,105 Member price

Designed to complement the Rava modular sofa, a square silhouette is softened by curved edges and wrapped in velvet.

Taking cues from the social spaces of Soho House Nashville, this ottoman is designed to complement the Rava modular sofa. Upholstered in velvet that comes in our full made-to-order palette, its square silhouette is rounded at the corners for a soft, comfortable finish.