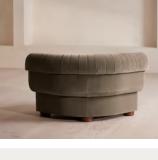

# Rava Ottoman, Velvet, Taupe

€1,300 Regular price €1,105 Member price

Designed to complement the Rava modular sofa, a square silhouette is softened by curved edges and wrapped in velvet.

Taking cues from the social spaces of Soho House Nashville, this ottoman is designed to complement the Rava modular sofa. Upholstered in velvet that comes in our full made-to-order palette, its square silhouette is rounded at the corners for a soft, comfortable finish.