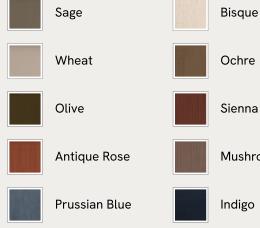

et, the multi-functional Rava sofa is inspired by the social spaces in Soho House Nashville. Available fully formed or as separate modules, it pieces together with discrete crocodile clips to offer various seating arrangements to suit your own space.

### **Dimensions**

Dimensions: H74 x W97 x D101cm / H29 x W76 x D40" Weight: 55kg / 121.3lbs Packaged dimensions: H79 x W101 x D107cm / H31.1 x W39.8 x D42.1"

## Details

Arm height: 73cm Assembly required: Yes Fabric: 100% Cotton pile (85% Cotton, 15% Polyester) Feet: Oak Filling: Foam, feather and fiber Frame: Engineered Hardwood Removable cushions: Yes Removable legs: No Seat depth: 70cm Seat height: 43cm Seat width: 65cm Care instructions: Professional upholstery cleaning

## Available in 10 linens









#### Available in 10 linens





# Rava Modular Sofa, Armless Module, Velvet, Taupe

€1,800 Regular price €1,530 Member price

A soft, rounded silhouette with a fluted backrest is fully upholstered in velvet.

Fully wrapped in velvet, the multi-functional Rava sofa is inspired by the social spaces in Soho House Nashville. Available fully formed or as separate modules, it pieces together with discrete crocodile clips to offer various seating arrangements to suit your own space.

### Dimensions

Dimensions: H74 x W90 x D101cm / H29 x W76 x D40" Weight: 49kg / 108lbs Packaged dimensions: H79 x W96 x D107cm / H31.1 x W37.8 x D42.1"

## Details

Assembly required: Yes Fabric: 100% Cotton pile (85% Cotton, 15% Polyester) Feet: Oak Filling: Foam, feather and fiber Frame: Engineered Hardwood Removable cushions: Yes Removable