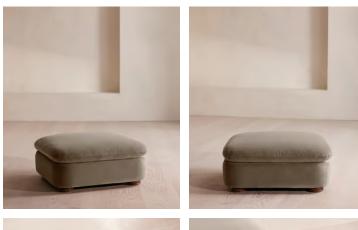

# Rava Ottoman, Velvet, Taupe

€1,300 Regular price €1,105 Member price

Designed to complement the Rava modular sofa, a square silhouette is softened by curved edges and wrapped in velvet.

Taking cues from the social spaces of Soho House Nashville, this ottoman is designed to complement the Rava modular sofa. Upholstered in velvet that comes in our full made-to-order palette, its square silhouette is rounded at the corners for a soft, comfortable finish.