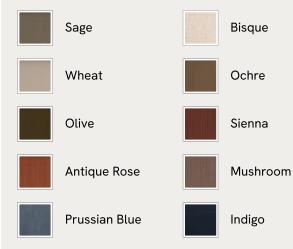

# Rava Ottoman, Velvet, Taupe

€1,300 Regular price €1,105 Member price

Designed to complement the Rava modular sofa, a square silhouette is softened by curved edges and wrapped in velvet.

Taking cues from the social spaces of Soho House Nashville, this ottoman is designed to complement the Rava modular sofa. Upholstered in velvet that comes in our full made-to-order palette, its square silhouette is rounded at the corners for a soft, comfortable finish.