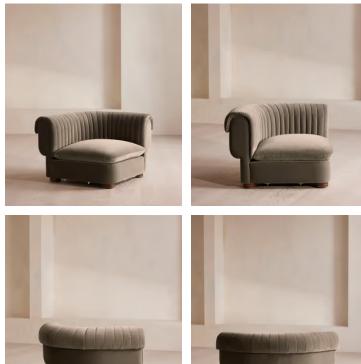

# Rava Modular Sofa, Left Arm Module, Velvet, Taupe

€2,050 Regular price €1,743 Member price

A soft, rounded silhouette with a fluted backrest is fully upholstered in velvet.

Fully wrapped in velvet, the multi-functional Rava sofa is inspired by the social spaces in Soho House Nashville. Available fully formed or as separate modules, it pieces together with discrete crocodile clips to offer various seating arrangements to suit your own space.

# Rava Modular Sofa, Right Arm Module, Velvet, Taupe

€2,050 Regular price €1,743 Member price

A soft, rounded silhouette with a fluted backrest is fully upholstered in velvet.

Fully wrapped in velvet, the multi-functional Rava sofa is inspired by the social spaces in Soho House Nashville. Available fully formed or as separate modules, it pieces together with discrete crocodile clips to offer various seating arrangements to suit your own space.

# Rava Modular Sofa, Armless Module, Velvet, Taupe

€1,800 Regular price €1,530 Member price

A soft, rounded silhouette with a fluted backrest is fully upholstered in velvet.

Fully wrapped in velvet, the multi-functional Rava sofa is inspired by the social spaces in Soho House Nashville. Available fully formed or as separate modules, it pieces together with discrete crocodile clips to offer various seating arrangements to suit your own space.

# Rava Modular Sofa, Corner Module, Velvet, Taupe

€2,050 Regular price €1,743 Member price

A soft, rounded silhouette with a fluted backrest is fully upholstered in velvet.

Fully wrapped in velvet, the multi-functional Rava sofa is inspired by the social spaces in Soho House Nashville. Available fully formed or as separate modules, it pieces together with discrete crocodile clips to offer various seating arrangements to suit your own space.