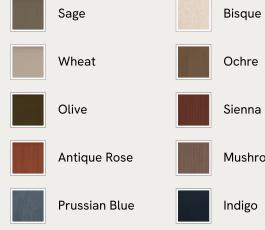

red in velvet.

Fully wrapped in velvet, the multi-functional Rava sofa is inspired by the social spaces in Soho House Nashville. Available fully formed or as separate modules, it pieces together with discrete crocodile clips to offer various seating arrangements to suit your own space.

### **Dimensions**

Dimensions: H74 x W97 x D101cm / H29 x W76 x D40" Weight: 55kg / 121.3lbs Packaged dimensions: H79 x W101 x D107cm / H31.1 x W39.8 x D42.1"

## Details

Arm height: 73cm Assembly required: Yes Fabric: 100% Cotton pile (85% Cotton, 15% Polyester) Feet: Oak Filling: Foam, feather and fiber Frame: Engineered Hardwood Removable cushions: Yes Removable legs: No Seat depth: 70cm Seat height: 43cm Seat width: 65cm Care instructions: Professional upholstery cleaning

## Available in 10 linens









#### Available in 10 linens





# Rava Modular Sofa, Armless Module, Velvet, Taupe

€1,800 Regular price €1,530 Member price

A soft, rounded silhouette with a fluted backrest is fully upholstered in velvet.

Fully wrapped in velvet, the multi-functional Rava sofa is inspired by the social spaces in Soho House Nashville. Available fully formed or as separate modules, it pieces together with discrete crocodile clips to offer various seating arrangements to suit your own space.

### Dimensions

Dimensions: H74 x W90 x D101cm / H29 x W76 x D40" Weight: 49kg / 108lbs Packaged dimensions: H79 x W96 x D107cm / H31.1 x W37.8 x D42.1"

## Details

Assembly required: Yes Fabric: 100% Cotton pile (85% Cotton, 15% Polyester) Feet: Oak Filling: Foam, feather and fiber Frame: Engineered Hardwo