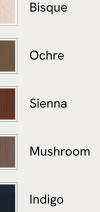

#### Available in 10 linens





# Rava Modular Sofa, Left Arm Module, Velvet, Taupe

€2,050 Regular price €1,743 Member price

A soft, rounded silhouette with a fluted backrest is fully upholstered in velvet.

Fully wrapped in velvet, the multi-functional Rava sofa is inspired by the social spaces in Soho House Nashville. Available fully formed or as separate modules, it pieces together with discrete crocodile clips to offer various seating arrangements to suit your own space.

## Dimensions

Dimensions: H74 x W97 x D101cm / H29 x W76 x D40" Weight: 55kg / 121.3lbs Packaged dimensions: H79 x W101 x D107cm / H31.1 x W39.8 x D42.1"

## Details

Arm height: 73cm Assembly required: Yes Fabric: 100% Cotton pile (85% Cotton, 15% Polyester) Feet: Oak Filling: Foam, feather and fiber Frame: Engineered Hardwood Removable cushio