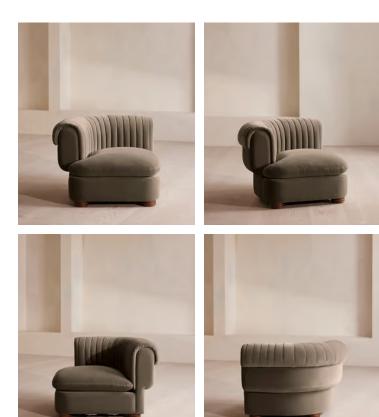

# Rava Modular Sofa, Left Arm Module, Velvet, Taupe

€2,050 Regular price €1,743 Member price

A soft, rounded silhouette with a fluted backrest is fully upholstered in velvet.

Fully wrapped in velvet, the multi-functional Rava sofa is inspired by the social spaces in Soho House Nashville. Available fully formed or as separate modules, it pieces together with discrete crocodile clips to offer various seating arrangements to suit your own space.

## Dimensions

Dimensions: H74 x W97 x D101cm / H29 x W76 x D40" Weight: 55kg / 121.3lbs Packaged dimensions: H79 x W101 x D107cm / H31.1 x W39.8 x D42.1"

## Details

Arm height: 73cm Assembly required: Yes Fabric: 100% Cotton pile (85% Cotton, 15% Polyester) Feet: Oak Filling: Foam, feather and fiber Frame: Engineered Hardwood Removable cushions: Yes Removable legs: No Seat depth: 70cm Seat height: 43cm Seat width: 65cm Care instructions: Professional upholstery cleaning