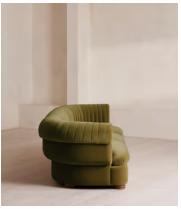

# Rava Modular Sofa, Four Seater, Velvet, Olive

€5,900 Regular price

€5,015 Member price

A soft, rounded four-seater silhouette with a fluted backrest is fully upholstered in velvet.

Fully wrapped in velvet, the multi-functional Rava sofa is inspired by the social spaces in Soho House Nashville. Available fully formed or as separate modules, it pieces together with discrete crocodile clips to offer various seating arrangements to suit your own space.

### **Details**

Arm height: 73cm

Assembly required: Yes

Fabric: 100% Cotton pile (85% Cotton, 15% Polyester)

Feet: Oak

Filling: Foam, feather and fiber Frame: Engineered Hardwood

Removable cushions: Yes

Removable legs: No Seat depth: 70cm Seat height: 43cm