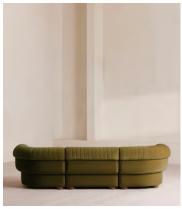

# Rava Modular Sofa, Four Seater, Velvet, Olive

€5,900 Regular price

€5,015 Member price

A soft, rounded four-seater silhouette with a fluted backrest is fully upholstered in velvet.

Fully wrapped in velvet, the multi-functional Rava sofa is inspired by the social spaces in Soho House Nashville. Available fully formed or as separate modules, it pieces together with discrete crocodile clips to offer various seating arrangements to suit your own space.

### **Dimensions**

Dimensions: H74 x W284 x D101cm / H29 x W76 x D40"

Weight: 126kg / 277.8lbs Number of boxes: 3