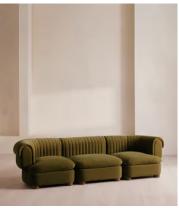

# Rava Modular Sofa, Four Seater, Velvet, Olive

€5,900 Regular price

€5,015 Member price

A soft, rounded four-seater silhouette with a fluted backrest is fully upholstered in velvet.

Fully wrapped in velvet, the multi-functional Rava sofa is inspired by the social spaces in Soho House Nashville. Available fully formed or as separate modules, it pieces together with discrete crocodile clips to offer various seating arrangements to suit your own space.