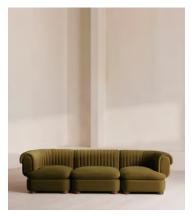

# Rava Modular Sofa, Four Seater, Velvet, Olive

€5,900 Regular price

€5,015 Member price

A soft, rounded four-seater silhouette with a fluted backrest is fully upholstered in velvet.

Fully wrapped in velvet, the multi-functional Rava sofa is inspired by the social spaces in Soho House Nashville. Available fully formed or as separate modules, it pieces together with discrete crocodile clips to offer various seating arrangements to suit your own space.