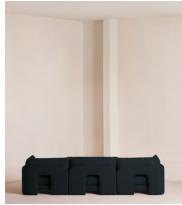

Fully upholstered in linen in a range of bespoke colours, our Odell modular sofa is specially designed to adapt to your living space with its individual modules. With feather-wrapped cushions fully upholstered in linen, its low profile has a unique, arched back with cut-out detailing inspired by the interiors of 180 House.