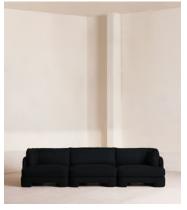

# Odell Modular Sofa, Four Seater, Linen, Sienna

€6,250 Regular price €5,313 Member price

An arched back with cut-out detailing creates a focal point from every angle, whichever configuration you choose.

Fully upholstered in linen in a range of bespoke colours, our Odell modular sofa is specially designed to adapt to your living space with its individual modules. With feather-wrapped cushions fully upholstered in linen, its low profile has a unique, arched back with cut-out detailing inspired by the interiors of 180 House.