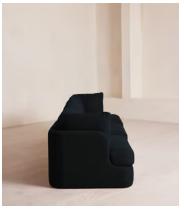

Fully upholstered in linen in a range of bespoke colours, our Odell modular sofa is specially designed to adapt to your living space with its individual modules. With feather-wrapped cushions fully upholstered in linen, its low profile has a unique, arched back with cut-out detailing inspired by the interiors of 180 House.