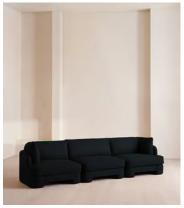

# Odell Modular Sofa, Four Seater, Linen, Sienna

€6,250 Regular price €5,313 Member price

An arched back with cut-out detailing creates a focal point from every angle, whichever configuration you choose.

Fully upholstered in linen in a range of bespoke colours, our Odell modular sofa is specially designed to adapt to your living space with its individual modules. With feather-wrapped cushions fully upholstered in linen, its low profile has a unique, arched back with cut-out detailing inspired by the interiors of 180 House.