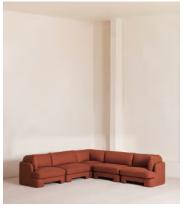

# Odell Modular Sofa, Corner Sofa, Linen, Sienna

€10,500 Regular price €8,925 Member price

An arched back with cut-out detailing creates a focal point from every angle, whichever configuration you choose.

Fully upholstered in linen in a range of bespoke colours, our Odell modular sofa is specially designed to adapt to your living space with its individual modules. With feather-wrapped cushions fully upholstered in linen, its low profile has a unique, arched back with cut-out detailing inspired by the interiors of 180 House.