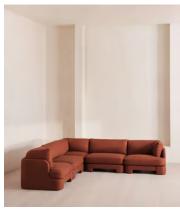

# Odell Modular Sofa, Corner Sofa, Linen, Sienna

€10,500 Regular price €8,925 Member price

An arched back with cut-out detailing creates a focal point from every angle, whichever configuration you choose.

Fully upholstered in linen in a range of bespoke colours, our Odell modular sofa is specially designed to adapt to your living space with its individual modules. With feather-wrapped cushions fully upholstered in linen, its low profile has a unique, arched back with cut-out detailing inspired by the interiors of 180 House.