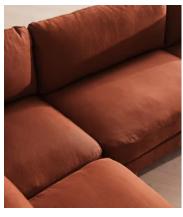

Fully upholstered in linen in a range of bespoke colours, our Odell modular sofa is specially designed to adapt to your living space with its individual modules. With feather-wrapped cushions fully upholstered in linen, its low profile has a unique, arched back with cut-out detailing inspired by the interiors of 180 House.

### **Details**

**Assembly required**: Yes

Fabric: 100% Linen

Filling: Feather, foam and fiber

Frame: Birch and engineered hardwood

Removable cushions: Yes

Removable legs: No Seat depth: 57cm Seat height: 42cm Seat width: 78cm