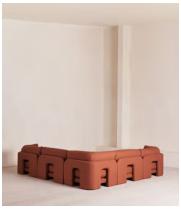

### **Dimensions**

**Dimensions:** H76 x W307 x D95cm / H30 x W120 x D37"

**Weight:** 58kg / 127.9lbs

Packaged dimensions: H80 x W106 x D95cm / H31.5 x W41.7 x D37.4"

Number of boxes: 5

### **Details**

**Assembly required**: Yes

Fabric: 100% Linen

Filling: Feather, foam and fiber

Frame: Birch and engineered hardwood

Removable cushions: Yes

Removable legs: No Seat depth: 57cm Seat height: 42cm Seat width: 78cm