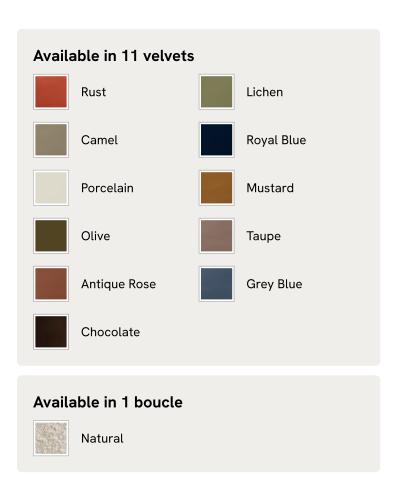

inen in a range of bespoke colours, our Odell modular sofa is specially designed to adapt to your living space with its individual modules. With feather-wrapped cushions fully upholstered in linen, its low profile has a unique, arched back with cut-out detailing inspired by the interiors of 180 House.

### **Dimensions**

**Dimensions:** H76 x W307 x D95cm / H30 x W120 x D37"

**Weight:** 58kg / 127.9lbs

Packaged dimensions: H80 x W106 x D95cm / H31.5 x W41.7 x D37.4"

Number of boxes: 5

### **Details**

**Assembly required**: Yes

Fabric: 100% Linen

Filling: Feather, foam and fiber

Frame: Birch and engineered hardwood

Removable cushions: Yes

Removable legs: No Seat depth: 57cm Seat height: 42cm Seat width: 78cm

Care instructions: Professional Upholstery Cleaning only

# SOHO HOME