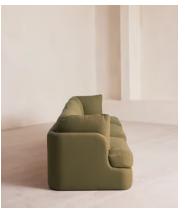

# Odell Modular Sofa, Four Seater, Linen, Sage

€6,350 Regular price €5,398 Member price

An arched back with cut-out detailing creates a focal point from every angle, whichever configuration you choose.

Fully upholstered in linen in a range of bespoke colours, our Odell modular sofa is specially designed to adapt to your living space with its individual modules. With feather-wrapped cushions fully upholstered in linen, its low profile has a unique, arched back with cut-out detailing inspired by the interiors of 180 House.