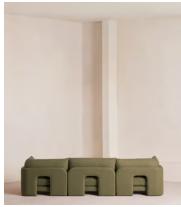

# Odell Modular Sofa, Four Seater, Linen, Sage

€6,350 Regular price €5,398 Member price

An arched back with cut-out detailing creates a focal point from every angle, whichever configuration you choose.

Fully upholstered in linen in a range of bespoke colours, our Odell modular sofa is specially designed to adapt to your living space with its individual modules. With feather-wrapped cushions fully upholstered in linen, its low profile has a unique, arched back with cut-out detailing inspired by the interiors of 180 House.