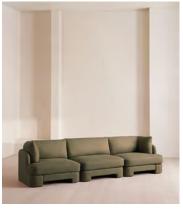

# Odell Modular Sofa, Four Seater, Linen, Sage

€6,350 Regular price €5,398 Member price

An arched back with cut-out detailing creates a focal point from every angle, whichever configuration you choose.

Fully upholstered in linen in a range of bespoke colours, our Odell modular sofa is specially designed to adapt to your living space with its individual modules. With feather-wrapped cushions fully upholstered in linen, its low profile has a unique, arched back with cut-out detailing inspired by the interiors of 180 House.