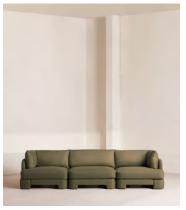

# Odell Modular Sofa, Four Seater, Linen, Sage

€6,350 Regular price €5,398 Member price

An arched back with cut-out detailing creates a focal point from every angle, whichever configuration you choose.

Fully upholstered in linen in a range of bespoke colours, our Odell modular sofa is specially designed to adapt to your living space with its individual modules. With feather-wrapped cushions fully upholstered in linen, its low profile has a unique, arched back with cut-out detailing inspired by the interiors of 180 House.