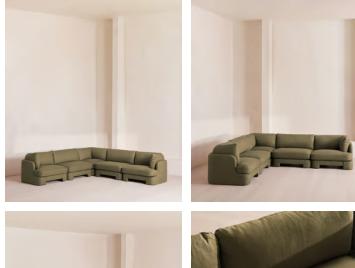

# €10,500 Regular price €8,925 Member price

Odell Modular Sofa,

An arched back with cut-out detailing creates a focal point from every angle, whichever configuration you choose.

Corner Sofa, Linen, Sage

Fully upholstered in linen in a range of bespoke colours, our Odell modular sofa is specially designed to adapt to your living space with its individual modules. With feather-wrapped cushions fully upholstered in linen, its low profile has a unique, arched back with cut-out detailing inspired by the interiors of 180 House.