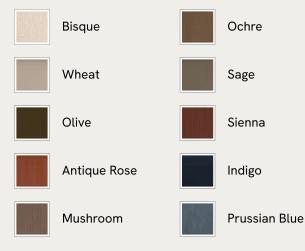

### Available in 10 linens

# €10,500 Regular price €8,925 Member price

Odell Modular Sofa,

An arched back with cut-out detailing creates a focal point from every angle, whichever configuration you choose.

Corner Sofa, Linen, Sage

Fully upholstered in linen in a range of bespoke colours, our Odell modular sofa is specially designed to adapt to your living space with its individual modules. With feather-wrapped cushions fully upholstered in linen, its low profile has a unique, arched back with cut-out detailing inspired by the interiors of 180 House.