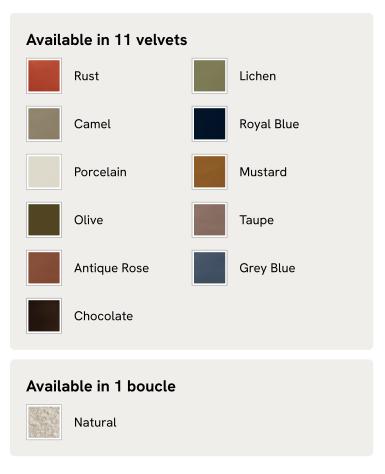

# €10,500 Regular price €8,925 Member price

Odell Modular Sofa,

An arched back with cut-out detailing creates a focal point from every angle, whichever configuration you choose.

Corner Sofa, Linen, Sage

Fully upholstered in linen in a range of bespoke colours, our Odell modular sofa is specially designed to adapt to your living space with its individual modules. With feather-wrapped cushions fully upholstered in linen, its low profile has a unique, arched back with cut-out detailing inspired by the interiors of 180 House.