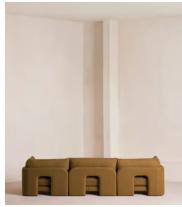

# Odell Modular Sofa, Four Seater, Linen, Ochre

€6,350 Regular price €5,398 Member price

An arched back with cut-out detailing creates a focal point from every angle, whichever configuration you choose.

Fully upholstered in linen in a range of bespoke colours, our Odell modular sofa is specially designed to adapt to your living space with its individual modules. With feather-wrapped cushions fully upholstered in linen, its low profile has a unique, arched back with cut-out detailing inspired by the interiors of 180 House.