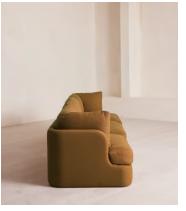

# Odell Modular Sofa, Four Seater, Linen, Ochre

€6,350 Regular price €5,398 Member price

An arched back with cut-out detailing creates a focal point from every angle, whichever configuration you choose.

Fully upholstered in linen in a range of bespoke colours, our Odell modular sofa is specially designed to adapt to your living space with its individual modules. With feather-wrapped cushions fully upholstered in linen, its low profile has a unique, arched back with cut-out detailing inspired by the interiors of 180 House.