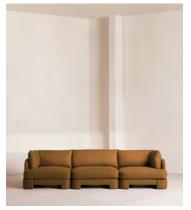

# Odell Modular Sofa, Four Seater, Linen, Ochre

€6,350 Regular price €5,398 Member price

An arched back with cut-out detailing creates a focal point from every angle, whichever configuration you choose.

Fully upholstered in linen in a range of bespoke colours, our Odell modular sofa is specially designed to adapt to your living space with its individual modules. With feather-wrapped cushions fully upholstered in linen, its low profile has a unique, arched back with cut-out detailing inspired by the interiors of 180 House.