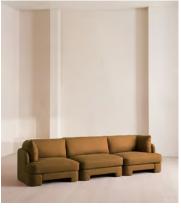

# Odell Modular Sofa, Four Seater, Linen, Ochre

€6,350 Regular price €5,398 Member price

An arched back with cut-out detailing creates a focal point from every angle, whichever configuration you choose.

Fully upholstered in linen in a range of bespoke colours, our Odell modular sofa is specially designed to adapt to your living space with its individual modules. With feather-wrapped cushions fully upholstered in linen, its low profile has a unique, arched back with cut-out detailing inspired by the interiors of 180 House.