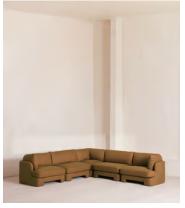

# Odell Modular Sofa, Corner Sofa, Linen, Ochre

€10,500 Regular price €8,925 Member price

An arched back with cut-out detailing creates a focal point from every angle, whichever configuration you choose.

Fully upholstered in linen in a range of bespoke colours, our Odell modular sofa is specially designed to adapt to your living space with its individual modules. With feather-wrapped cushions fully upholstered in linen, its low profile has a unique, arched back with cut-out detailing inspired by the interiors of 180 House.