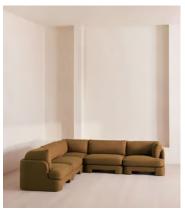

# Odell Modular Sofa, Corner Sofa, Linen, Ochre

€10,500 Regular price €8,925 Member price

An arched back with cut-out detailing creates a focal point from every angle, whichever configuration you choose.

Fully upholstered in linen in a range of bespoke colours, our Odell modular sofa is specially designed to adapt to your living space with its individual modules. With feather-wrapped cushions fully upholstered in linen, its low profile has a unique, arched back with cut-out detailing inspired by the interiors of 180 House.