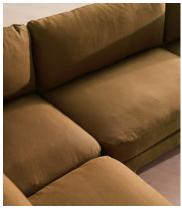

Fully upholstered in linen in a range of bespoke colours, our Odell modular sofa is specially designed to adapt to your living space with its individual modules. With feather-wrapped cushions fully upholstered in linen, its low profile has a unique, arched back with cut-out detailing inspired by the interiors of 180 House.

#### **Details**

Assembly required: Yes

Fabric: 100% Linen

Filling: Feather, foam and fiber

Frame: Birch and engineered hardwood

Removable cushions: Yes Removable legs: No Seat depth: 57cm Seat height: 42cm