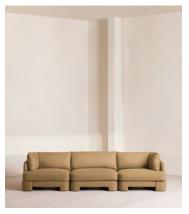

# Odell Modular Sofa, Four Seater, Linen, Wheat

€6,350 Regular price €5,398 Member price

An arched back with cut-out detailing creates a focal point from every angle, whichever configuration you choose.

Fully upholstered in linen in a range of bespoke colours, our Odell modular sofa is specially designed to adapt to your living space with its individual modules. With feather-wrapped cushions fully upholstered in linen, its low profile has a unique, arched back with cut-out detailing inspired by the interiors of 180 House.