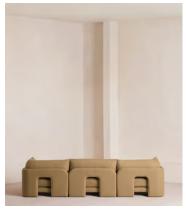

# Odell Modular Sofa, Four Seater, Linen, Wheat

€6,350 Regular price €5,398 Member price

An arched back with cut-out detailing creates a focal point from every angle, whichever configuration you choose.

Fully upholstered in linen in a range of bespoke colours, our Odell modular sofa is specially designed to adapt to your living space with its individual modules. With feather-wrapped cushions fully upholstered in linen, its low profile has a unique, arched back with cut-out detailing inspired by the interiors of 180 House.