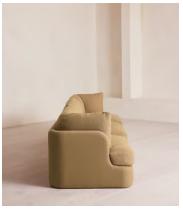

# Odell Modular Sofa, Four Seater, Linen, Wheat

€6,350 Regular price €5,398 Member price

An arched back with cut-out detailing creates a focal point from every angle, whichever configuration you choose.

Fully upholstered in linen in a range of bespoke colours, our Odell modular sofa is specially designed to adapt to your living space with its individual modules. With feather-wrapped cushions fully upholstered in linen, its low profile has a unique, arched back with cut-out detailing inspired by the interiors of 180 House.