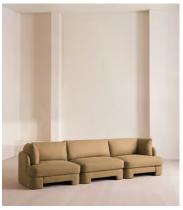

# Odell Modular Sofa, Four Seater, Linen, Wheat

€6,350 Regular price €5,398 Member price

An arched back with cut-out detailing creates a focal point from every angle, whichever configuration you choose.

Fully upholstered in linen in a range of bespoke colours, our Odell modular sofa is specially designed to adapt to your living space with its individual modules. With feather-wrapped cushions fully upholstered in linen, its low profile has a unique, arched back with cut-out detailing inspired by the interiors of 180 House.