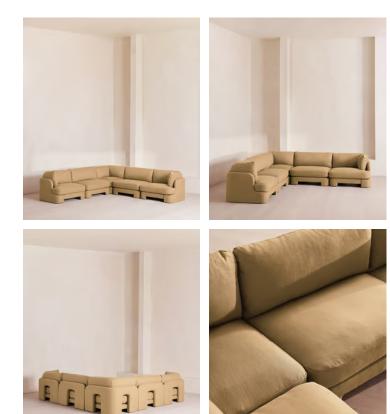

# Odell Modular Sofa, Corner Sofa, Linen, Wheat

€10,500 Regular price €8,925 Member price

An arched back with cut-out detailing creates a focal point from every angle, whichever configuration you choose.

Fully upholstered in linen in a range of bespoke colours, our Odell modular sofa is specially designed to adapt to your living space with its individual modules. With feather-wrapped cushions fully upholstered in linen, its low profile has a unique, arched back with cut-out detailing inspired by the interiors of 180 House.