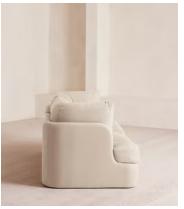

# Odell Modular Sofa, Three Seater, Linen, Bisque

€4,350 Regular price €3,698 Member price

An arched back with cut-out detailing creates a focal point from every angle, whichever configuration you choose.

Fully upholstered in linen in a range of bespoke colours, our Odell modular sofa is specially designed to adapt to your living space with its individual modules. With feather-wrapped cushions fully upholstered in linen, its low profile has a unique, arched back with cut-out detailing inspired by the interiors of 180 House.