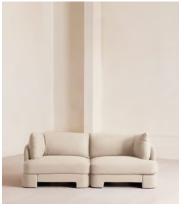

# Odell Modular Sofa, Three Seater, Linen, Bisque

€4,350 Regular price €3,698 Member price

An arched back with cut-out detailing creates a focal point from every angle, whichever configuration you choose.

Fully upholstered in linen in a range of bespoke colours, our Odell modular sofa is specially designed to adapt to your living space with its individual modules. With feather-wrapped cushions fully upholstered in linen, its low profile has a unique, arched back with cut-out detailing inspired by the interiors of 180 House.