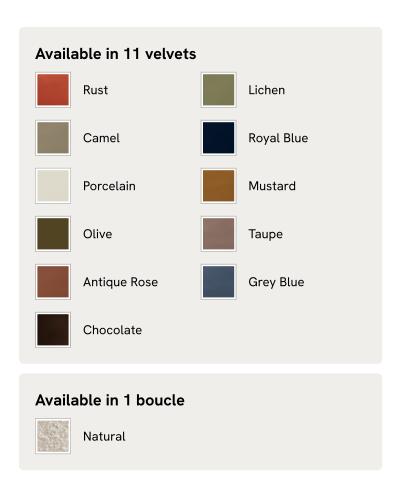

inen in a range of bespoke colours, our Odell modular sofa is specially designed to adapt to your living space with its individual modules. With feather-wrapped cushions fully upholstered in linen, its low profile has a unique, arched back with cut-out detailing inspired by the interiors of 180 House.

### **Dimensions**

**Dimensions:** H76 x W212 x D95cm / H30 x W83 x D37"

**Weight:** 97kg / 213.8lbs

Packaged dimensions: H80 x W106 x D95cm / H31.5 x W41.7 x D37.4"

Number of boxes: 2

### **Details**

**Assembly required**: Yes

Fabric: 100% Linen

Filling: Feather, foam and fiber

Frame: Birch and engineered hardwood

Removable cushions: Yes

Removable legs: No Seat depth: 57cm Seat height: 42cm Seat width: 78cm

Care instructions: Professional Upholstery Cleaning only

## SOHO HOME