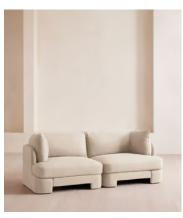

# Odell Modular Sofa, Three Seater, Linen, Bisque

€4,350 Regular price €3,698 Member price

An arched back with cut-out detailing creates a focal point from every angle, whichever configuration you choose.

Fully upholstered in linen in a range of bespoke colours, our Odell modular sofa is specially designed to adapt to your living space with its individual modules. With feather-wrapped cushions fully upholstered in linen, its low profile has a unique, arched back with cut-out detailing inspired by the interiors of 180 House.