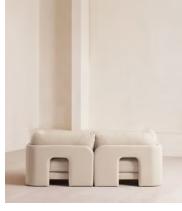

# Odell Modular Sofa, Three Seater, Linen, Bisque

€4,350 Regular price €3,698 Member price

An arched back with cut-out detailing creates a focal point from every angle, whichever configuration you choose.

Fully upholstered in linen in a range of bespoke colours, our Odell modular sofa is specially designed to adapt to your living space with its individual modules. With feather-wrapped cushions fully upholstered in linen, its low profile has a unique, arched back with cut-out detailing inspired by the interiors of 180 House.