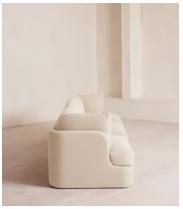

# Odell Modular Sofa, Four Seater, Linen, Bisque

€6,250 Regular price

€5,313 Member price

An arched back with cut-out detailing creates a focal point from every angle, whichever configuration you choose.

Fully upholstered in linen in a range of bespoke colours, our Odell modular sofa is specially designed to adapt to your living space with its individual modules. With feather-wrapped cushions fully upholstered in linen, its low profile has a unique, arched back with cut-out detailing inspired by the interiors of 180 House.