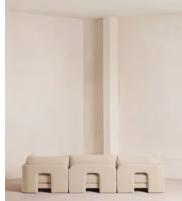

Fully upholstered in linen in a range of bespoke colours, our Odell modular sofa is specially designed to adapt to your living space with its individual modules. With feather-wrapped cushions fully upholstered in linen, its low profile has a unique, arched back with cut-out detailing inspired by the interiors of 180 House.