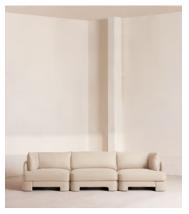

# Odell Modular Sofa, Four Seater, Linen, Bisque

€6,250 Regular price

€5,313 Member price

An arched back with cut-out detailing creates a focal point from every angle, whichever configuration you choose.

Fully upholstered in linen in a range of bespoke colours, our Odell modular sofa is specially designed to adapt to your living space with its individual modules. With feather-wrapped cushions fully upholstered in linen, its low profile has a unique, arched back with cut-out detailing inspired by the interiors of 180 House.