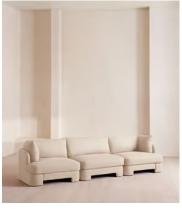

# Odell Modular Sofa, Four Seater, Linen, Bisque

€6,250 Regular price

€5,313 Member price

An arched back with cut-out detailing creates a focal point from every angle, whichever configuration you choose.

Fully upholstered in linen in a range of bespoke colours, our Odell modular sofa is specially designed to adapt to your living space with its individual modules. With feather-wrapped cushions fully upholstered in linen, its low profile has a unique, arched back with cut-out detailing inspired by the interiors of 180 House.