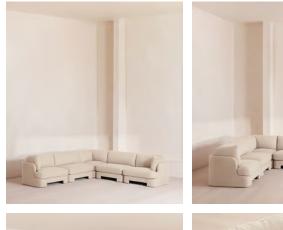

# Odell Modular Sofa, Corner Sofa, Linen, Bisque

€10,500 Regular price €8,925 Member price

An arched back with cut-out detailing creates a focal point from every angle, whichever configuration you choose.

Fully upholstered in linen in a range of bespoke colours, our Odell modular sofa is specially designed to adapt to your living space with its individual modules. With feather-wrapped cushions fully upholstered in linen, its low profile has a unique, arched back with cut-out detailing inspired by the interiors of 180 House.