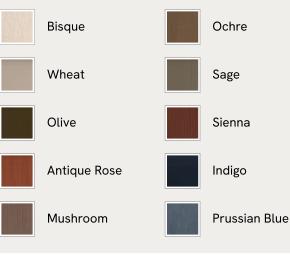

## SOHO HOME







# Solution of the second second

#### Available in 10 linens



# Odell Modular Sofa, Corner Sofa, Linen, Bisque

€10,500 Regular price €8,925 Member price

An arched back with cut-out detailing creates a focal point from every angle, whichever configuration you choose.

Fully upholstered in linen in a range of bespoke colours, our Odell modular sofa is specially designed to adapt to your living space with its individual modules. With feather-wrapped cushions fully upholstered in linen, its low profile has a unique, arched back with cut-out detailing inspired by the interiors of 180 House.

## Dimensions

Dimensions: H76 x W307 x D95cm / H30 x W120 x D37" Weight: 58kg / 127.9lbs Packaged dimensions: H80 x W106 x D95cm / H31.5 x W41.7 x D37.4" Number of boxes: 5

### Details

Assembly required: Yes Fabric: 100% Linen Filling: Feather, foam and fiber F