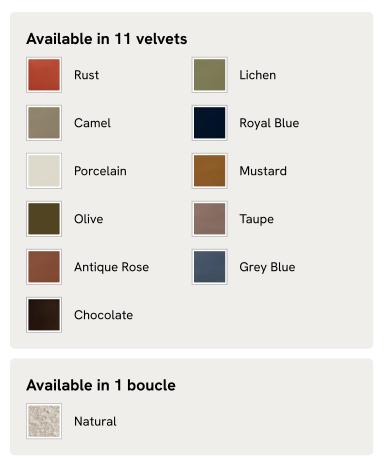

oose.

Fully upholstered in linen in a range of bespoke colours, our Odell modular sofa is specially designed to adapt to your living space with its individual modules. With feather-wrapped cushions fully upholstered in linen, its low profile has a unique, arched back with cut-out detailing inspired by the interiors of 180 House.

## Dimensions

Dimensions: H76 x W307 x D95cm / H30 x W120 x D37" Weight: 58kg / 127.9lbs Packaged dimensions: H80 x W106 x D95cm / H31.5 x W41.7 x D37.4" Number of boxes: 5

### Details

Assembly required: Yes Fabric: 100% Linen Filling: Feather, foam and fiber Frame: Birch and engineered hardwood Removable cushions: Yes Removable legs: No Seat depth: 57cm Seat height: 42cm Seat width: 78cm Care instructions: Professional Upholstery Cleaning only

## SOHO HOME