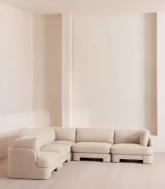

# Odell Modular Sofa, Corner Sofa, Linen, Bisque

€10,500 Regular price €8,925 Member price

An arched back with cut-out detailing creates a focal point from every angle, whichever configuration you choose.

Fully upholstered in linen in a range of bespoke colours, our Odell modular sofa is specially designed to adapt to your living space with its individual modules. With feather-wrapped cushions fully upholstered in linen, its low profile has a unique, arched back with cut-out detailing inspired by the interiors of 180 House.