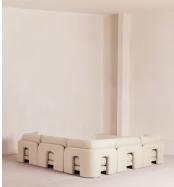

## Dimensions

Dimensions: H76 x W307 x D95cm / H30 x W120 x D37" Weight: 58kg / 127.9lbs Packaged dimensions: H80 x W106 x D95cm / H31.5 x W41.7 x D37.4" Number of boxes: 5