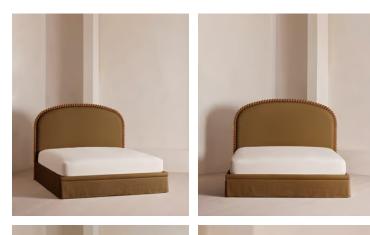

# Mika Bed, King, Linen, Ochre

€5,850 Regular price €4,973 Member price

Fully upholstered in natural linen, a curved headboard surrounded by bobbin detailing creates a focal point for your bedroom.

Mirroring the styles seen in Soho House Nashville with its curved headboard, the Mika bed is carved from solid turned timber surrounded by intricate bobbin detailing. Fully upholstered in natural linen that comes in our full made-to-order palette, it's trimmed with a matching valance.

### Details

Assembly required: Yes Clearance: 24cm Composition: Poplar Wood, Plywood, Linen Fabric: 100% Linen Feet: Plastic glide Filling: Foam Finish: Walnut, antique brass and Linen Footboard dimensions: H37 x W162 x D14 cm Frame: Walnut wood Hardware: Brass feet Headboard dimensions: H131 x W162 x D8 cm Mattress size: UK King Removable legs: No Care instructions: Professional upholstery cleaning