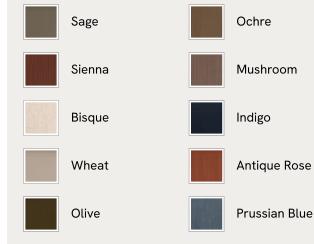

nen that comes in our full made-to-order palette, it's trimmed with a matching valance.

### Dimensions

Dimensions: H147 x W173 x D223cm / H58 x W50 x D88"

Weight: 104kg / 229.3lbs

Number of boxes: 3

- Box 1: H52 x W230 x D28cm / H20.5 x W90.6 x D11"
- Box 2: H49 x W184 x D17cm / H19.3 x W72.4 x D6.7"
- Box 3: H171 x W181 x D19cm / H67.3 x W71.3 x D7.5"

### Details

Assembly required: Yes Clearance: 24cm Composition: Poplar Wood, Plywood, Linen Fabric: 100% Linen Feet: Plastic glide Filling: Foam Finish: Walnut, antique brass and Linen Footboard dimensions: H37 x W162 x D14 cm Frame: Walnut wood Hardware: Brass feet Headboard dimensions: H131 x W162 x D8 cm Mattress size: UK King Removable legs: No Care instructions: Professional upholstery cleaning



# 

### Available in 10 linens



### Available in 2 sizes

King (H147 x W173 x D223cm / H58 x W50 x D88") Super King (H147 x W203 x D223cm / H58 x W80 x D88")

/products/mika-bed/72715495 | SKU: 72715495