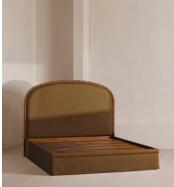

# Mika Bed, King, Linen, Ochre

€5,850 Regular price €4,973 Member price

Fully upholstered in natural linen, a curved headboard surrounded by bobbin detailing creates a focal point for your bedroom.

Mirroring the styles seen in Soho House Nashville with its curved headboard, the Mika bed is carved from solid turned timber surrounded by intricate bobbin detailing. Fully upholstered in natural linen that comes in our full made-to-order palette, it's trimmed with a matching valance.

### Details

Assembly required: Yes Clearance: 24cm Composition: Poplar Wood, Plywood, Linen Fabric: 100% Linen Feet: Plastic glide Filling: Foam Finish: Walnut, antique brass and Linen Footboard dimensions: H37 x W162 x D14 cm Frame: Walnut wood Hardware: Brass feet Headboard dimensions: H131 x W162 x D8 cm Mattress size: UK King Removable legs: No Care instructions: Professional upholstery cleaning