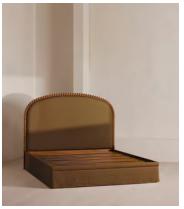

### **Dimensions**

**Dimensions:** H147 x W203 x D223cm / H58 x W80 x D88"

**Weight:** 108kg / 238.1lbs

Number of boxes: 3

Box 1: H52 x W230 x D28cm / H20.5 x W90.6 x D11"
 Box 2: H49 x W214 x D17cm / H19.3 x W84.3 x D6.7"
 Box 3: H171 x W211 x D19cm / H67.3 x W83.1 x D7.5"

### **Details**

Assembly required: Yes

Clearance: 24cm

Composition: Poplar Wood, Plywood, Linen

Fabric: 100% Linen
Feet: Plastic glide
Filling: Foam

**Finish**: Walnut, antique brass and Linen **Footboard dimensions**: H37 x W192 x D14 cm

**Frame**: Walnut wood **Hardware**: Brass feet

Headboard dimensions: H131 x W192 x D8cm

Mattress size: UK Super King

Removable legs: No

Care instructions: Professional upholstery cleaning