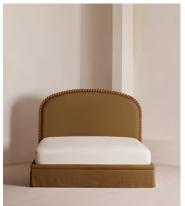

# Mika Bed, Superking, Linen, Ochre

€6,050 Regular price €5,143 Member price

Fully upholstered in natural linen, a curved headboard surrounded by bobbin detailing creates a focal point for your bedroom.

Mirroring the styles seen in Soho House Nashville with its curved headboard, the Mika bed is carved from solid turned timber surrounded by intricate bobbin detailing. Fully upholstered in natural linen that comes in our full made-to-order palette, it's trimmed with a matching valance.