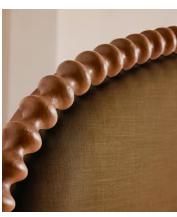

Mirroring the styles seen in Soho House Nashville with its curved headboard, the Mika bed is carved from solid turned timber surrounded by intricate bobbin detailing. Fully upholstered in natural linen that comes in our full made-to-order palette, it's trimmed with a matching valance.