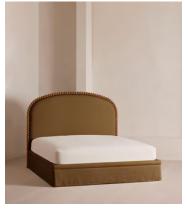

# Mika Bed, Superking, Linen, Ochre

€6,050 Regular price €5,143 Member price

Fully upholstered in natural linen, a curved headboard surrounded by bobbin detailing creates a focal point for your bedroom.

Mirroring the styles seen in Soho House Nashville with its curved headboard, the Mika bed is carved from solid turned timber surrounded by intricate bobbin detailing. Fully upholstered in natural linen that comes in our full made-to-order palette, it's trimmed with a matching valance.