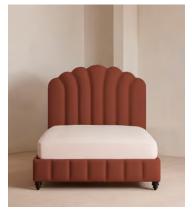

# Manette Bed, Emperor, Linen, Sienna

€6,450 Regular price €5,483 Member price

An Art Deco-inspired fan headboard with piping detail characterises our Manette bed to create a focal point in your own bedroom. Handmade in the UK by skilled craftsmen, it's upholstered in natural linen and draws influence from the cosy bedrooms of Kettner's in London. Resting on turned hardwood feet for added depth and texture, this particular style sits low to the floor for ease and comfort.