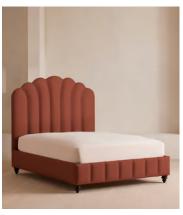

# Manette Bed, Emperor, Linen, Sienna

€6,450 Regular price €5,483 Member price

An Art Deco-inspired fan headboard with piping detail characterises our Manette bed to create a focal point in your own bedroom. Handmade in the UK by skilled craftsmen, it's upholstered in natural linen and draws influence from the cosy bedrooms of Kettner's in London. Resting on turned hardwood feet for added depth and texture, this particular style sits low to the floor for ease and comfort.