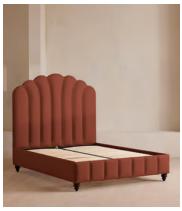

# Manette Bed, Emperor, Linen, Sienna

€6,450 Regular price €5,483 Member price

An Art Deco-inspired fan headboard with piping detail characterises our Manette bed to create a focal point in your own bedroom. Handmade in the UK by skilled craftsmen, it's upholstered in natural linen and draws influence from the cosy bedrooms of Kettner's in London. Resting on turned hardwood feet for added depth and texture, this particular style sits low to the floor for ease and comfort.