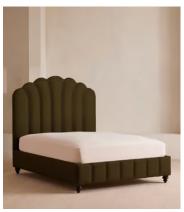

## Manette Bed, Emperor, Linen, Olive

€6,500 Regular price €5,525 Member price

An Art Deco-inspired fan headboard with piping detail characterises our Manette bed to create a focal point in your own bedroom. Handmade in the UK by skilled craftsmen, it's upholstered in natural linen and draws influence from the cosy bedrooms of Kettner's in London. Resting on turned hardwood feet for added depth and texture, this particular style sits low to the floor for ease and comfort.