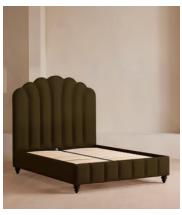

## Manette Bed, Emperor, Linen, Olive

€6,500 Regular price €5,525 Member price

An Art Deco-inspired fan headboard with piping detail characterises our Manette bed to create a focal point in your own bedroom. Handmade in the UK by skilled craftsmen, it's upholstered in natural linen and draws influence from the cosy bedrooms of Kettner's in London. Resting on turned hardwood feet for added depth and texture, this particular style sits low to the floor for ease and comfort.