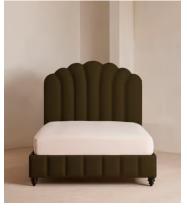

## Manette Bed, Emperor, Linen, Olive

€6,500 Regular price €5,525 Member price

An Art Deco-inspired fan headboard with piping detail characterises our Manette bed to create a focal point in your own bedroom. Handmade in the UK by skilled craftsmen, it's upholstered in natural linen and draws influence from the cosy bedrooms of Kettner's in London. Resting on turned hardwood feet for added depth and texture, this particular style sits low to the floor for ease and comfort.