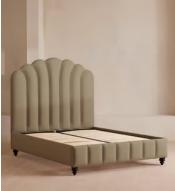

# Manette Bed, Emperor, Linen, Sage

€6,500 Regular price €5,525 Member price

An Art Deco-inspired fan headboard with piping detail characterises our Manette bed to create a focal point in your own bedroom. Handmade in the UK by skilled craftsmen, it's upholstered in natural linen and draws influence from the cosy bedrooms of Kettner's in London. Resting on turned hardwood feet for added depth and texture, this particular style sits low to the floor for ease and comfort.