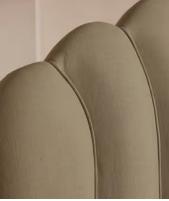

# Manette Bed, Emperor, Linen, Sage

€6,500 Regular price €5,525 Member price

An Art Deco-inspired fan headboard with piping detail characterises our Manette bed to create a focal point in your own bedroom. Handmade in the UK by skilled craftsmen, it's upholstered in natural linen and draws influence from the cosy bedrooms of Kettner's in London. Resting on turned hardwood feet for added depth and texture, this particular style sits low to the floor for ease and comfort.