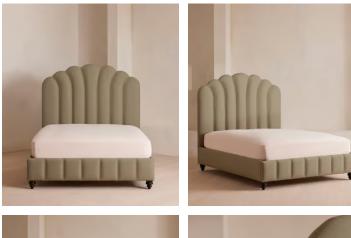

# Manette Bed, Emperor, Linen, Sage

€6,500 Regular price €5,525 Member price

An Art Deco-inspired fan headboard with piping detail characterises our Manette bed to create a focal point in your own bedroom. Handmade in the UK by skilled craftsmen, it's upholstered in natural linen and draws influence from the cosy bedrooms of Kettner's in London. Resting on turned hardwood feet for added depth and texture, this particular style sits low to the floor for ease and comfort.