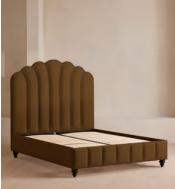

# Manette Bed, Emperor, Linen, Ochre

€6,500 Regular price €5,525 Member price

An Art Deco-inspired fan headboard with piping detail characterises our Manette bed to create a focal point in your own bedroom. Handmade in the UK by skilled craftsmen, it's upholstered in natural linen and draws influence from the cosy bedrooms of Kettner's in London. Resting on turned hardwood feet for added depth and texture, this particular style sits low to the floor for ease and comfort.

### Dimensions

Dimensions: H162 x W210 x D214cm / H64 x W83 x D84"

Weight: 145kg / 319.7lbs

Number of boxes: 3

- Box 1: H17 x W105 x D200cm / H6.7 x W41.3 x D78.7"
- Box 2: H173 x W215 x D30cm / H68.1 x W84.6 x D11.8"
- Box 3: H35 x W45 x D205cm / H13.8 x W17.7 x D80.7"