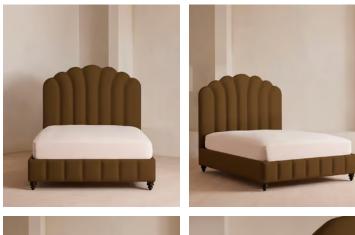

# Manette Bed, Emperor, Linen, Ochre

€6,500 Regular price €5,525 Member price

An Art Deco-inspired fan headboard with piping detail characterises our Manette bed to create a focal point in your own bedroom. Handmade in the UK by skilled craftsmen, it's upholstered in natural linen and draws influence from the cosy bedrooms of Kettner's in London. Resting on turned hardwood feet for added depth and texture, this particular style sits low to the floor for ease and comfort.

### Details

Assembly required: Yes Composition: 100% linen Fabric: Linen Feet: Hardwood Filling: Foam Frame: Engineered Hardwood Headboard height: 162cm Mattress size: Emperor Removable legs: Yes

Care instructions: Professional upholstery cleaning is advised