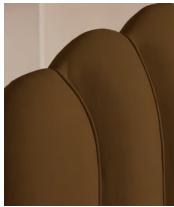

# Manette Bed, Emperor, Linen, Ochre

€6,500 Regular price €5,525 Member price

An Art Deco-inspired fan headboard with piping detail characterises our Manette bed to create a focal point in your own bedroom. Handmade in the UK by skilled craftsmen, it's upholstered in natural linen and draws influence from the cosy bedrooms of Kettner's in London. Resting on turned hardwood feet for added depth and texture, this particular style sits low to the floor for ease and comfort.