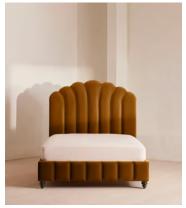

# Manette Bed, King, Velvet, Mustard

€5,100 Regular price €4,335 Member price

An Art Deco-inspired fan headboard with piping detail characterises our Manette bed to create a focal point in your own bedroom. Handmade in the UK by skilled craftsmen, it's upholstered in rich velvet and draws influence from the cosy bedrooms of Kettner's in London. Resting on turned hardwood feet for added depth and texture, this particular style sits low to the floor for ease and comfort.

### **Details**

Assembly required: Yes

Composition: 85% Cotton, 15% Polyester (100% Cotton Pile)

Fabric: Velvet Feet: Hardwood Filling: Foam

Frame: Engineered Hardwood Headboard height: 162cm

Mattress size: King Removable legs: Yes