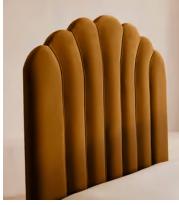

# Manette Bed, King, Velvet, Mustard

€5,100 Regular price €4,335 Member price

An Art Deco-inspired fan headboard with piping detail characterises our Manette bed to create a focal point in your own bedroom. Handmade in the UK by skilled craftsmen, it's upholstered in rich velvet and draws influence from the cosy bedrooms of Kettner's in London. Resting on turned hardwood feet for added depth and texture, this particular style sits low to the floor for ease and comfort.