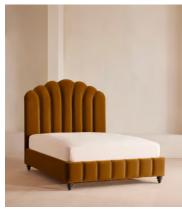

# Manette Bed, King, Velvet, Mustard

€5,100 Regular price €4,335 Member price

An Art Deco-inspired fan headboard with piping detail characterises our Manette bed to create a focal point in your own bedroom. Handmade in the UK by skilled craftsmen, it's upholstered in rich velvet and draws influence from the cosy bedrooms of Kettner's in London. Resting on turned hardwood feet for added depth and texture, this particular style sits low to the floor for ease and comfort.

### **Details**

Assembly required: Yes

Composition: 85% Cotton, 15% Polyester (100% Cotton Pile)

Fabric: Velvet Feet: Hardwood Filling: Foam

Frame: Engineered Hardwood Headboard height: 162cm

Mattress size: King Removable legs: Yes