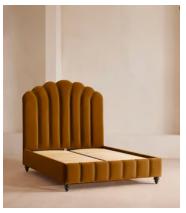

# Manette Bed, King, Velvet, Mustard

€5,100 Regular price €4,335 Member price

An Art Deco-inspired fan headboard with piping detail characterises our Manette bed to create a focal point in your own bedroom. Handmade in the UK by skilled craftsmen, it's upholstered in rich velvet and draws influence from the cosy bedrooms of Kettner's in London. Resting on turned hardwood feet for added depth and texture, this particular style sits low to the floor for ease and comfort.

### **Details**

Assembly required: Yes

Composition: 85% Cotton, 15% Polyester (100% Cotton Pile)

Fabric: Velvet Feet: Hardwood Filling: Foam

Frame: Engineered Hardwood Headboard height: 162cm

Mattress size: King Removable legs: Yes