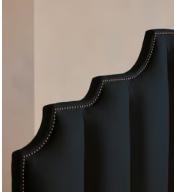

# Gerrard Bed, Emperor, Linen, Indigo

€6,450 Regular price €5,483 Member price

Created for the bedrooms at Babington House, our Gerrard style makes the bed the focal point of the room with a tall, fluted headboard in natural linen and decorative hand-studded border. Handmade in the UK by skilled craftsmen, this design rests on turned hardwood legs for added texture and sits low to the floor. Add it to your bedroom to bring a touch of our country retreat into your home.