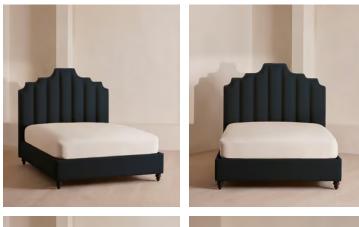

# Gerrard Bed, Emperor, Linen, Indigo

€6,450 Regular price €5,483 Member price

Created for the bedrooms at Babington House, our Gerrard style makes the bed the focal point of the room with a tall, fluted headboard in natural linen and decorative hand-studded border. Handmade in the UK by skilled craftsmen, this design rests on turned hardwood legs for added texture and sits low to the floor. Add it to your bedroom to bring a touch of our country retreat into your home.

#### Available in 4 sizes

Double (H162 x W150 x D204cm / H64 x W59 x D80") King (H162 x W165 x D214cm / H64 x W65 x D84") Super King (H162 x W195 x D214cm / H64 x W77 x D84") Emperor (H162 x W215 x D214cm / H64 x W85 x D84")