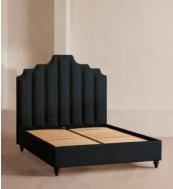

# Gerrard Bed, Emperor, Linen, Indigo

€6,450 Regular price €5,483 Member price

Created for the bedrooms at Babington House, our Gerrard style makes the bed the focal point of the room with a tall, fluted headboard in natural linen and decorative hand-studded border. Handmade in the UK by skilled craftsmen, this design rests on turned hardwood legs for added texture and sits low to the floor. Add it to your bedroom to bring a touch of our country retreat into your home.

### Dimensions

Dimensions: H162 x W215 x D214cm / H64 x W85 x D84"

Weight: 128kg / 282.2lbs

Number of boxes: 3

- Box 1: H17 x W105 x D200cm / H6.7 x W41.3 x D78.7"
- Box 2: H166 x W216 x D15cm / H65.4 x W85 x D5.9"
- Box 3: H35 x W45 x D205cm / H13.8 x W17.7 x D80.7"