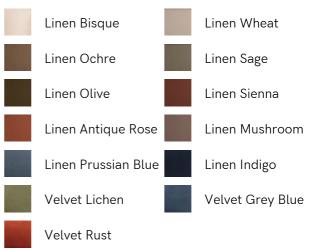

# SOHO HOME







# Gerrard Bed, Emperor, Linen, Antique Rose

| €6,400 | Regular |
|--------|---------|
| €5,440 | Membe   |

Membership

#### Sizes

Double, King, Super King, Emperor

#### Available in



## Product details

Created for the bedrooms at Babington House, our Gerrard style makes the bed the focal point of the room with a tall, fluted headboard in natural linen and decorative hand-studded border. Handmade in the UK by skilled craftsmen, this design rests on turned hardwood legs for added texture and sits low to the floor. Add it to your bedroom to bring a touch of our country retreat into your home.

## **Dimensions**

Product dimensions: H162 x W215 x D214cm / H64 x W85 x D84"

Product weight: 128kg / 282.2lbs

Number of boxes: 3 \* Box 1 : H17 x W105 x D200cm / H6.7 x W41.3 x D78.7"

\* Box 2 : H166 x W216 x D15cm / H65.4 x W85 x D5.9"

\* Box 3 : H35 x W45 x D205cm / H13.8 x W17.7 x D80.7"



#### Details

Assembly required: Yes Care instructions: Professional Upholstery C