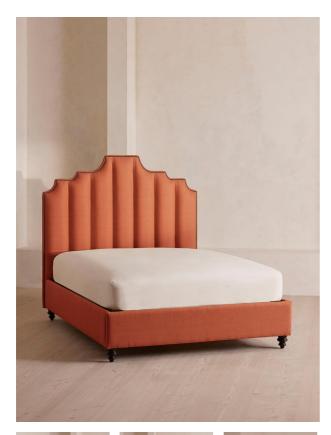

# Gerrard Bed, Emperor, Linen, Antique Rose

| €6,400 | Regular |
|--------|---------|
| €5,440 | Membe   |

Membership

## Product details

Created for the bedrooms at Babington House, our Gerrard style makes the bed the focal point of the room with a tall, fluted headboard in natural linen and decorative hand-studded border. Handmade in the UK by skilled craftsmen, this design rests on turned hardwood legs for added texture and sits low to the floor. Add it to your bedroom to bring a touch of our country retreat into your home.

## **Dimensions**

Product dimensions: H162 x W215 x D214cm / H64 x W85 x D84"

Product weight: 128kg / 282.2lbs

Number of boxes: 3 \* Box 1 : H17 x W105 x D200cm / H6.7 x W41.3 x D78.7"

\* Box 2 : H166 x W216 x D15cm / H65.4 x W85 x D5.9"