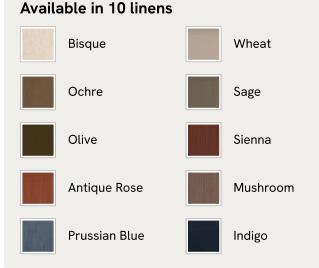

#### Details

Assembly required: Yes Clearance: 15cm Composition: 100% Linen Fabric: Linen Feet: Hardwood Frame: Engineered Hardwood Mattress size: Emperor Removable cushions: No Removable legs: Yes Under bed clearance: 15cm