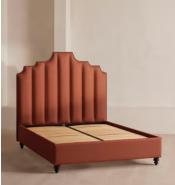

# Gerrard Bed, Emperor, Linen, Sienna

| €6,500 | Regular price |
|--------|---------------|
| €5,525 | Member price  |

Created for the bedrooms at Babington House, our Gerrard style makes the bed the focal point of the room with a tall, fluted headboard in natural linen and decorative hand-studded border. Handmade in the UK by skilled craftsmen, this design rests on turned hardwood legs for added texture and sits low to the floor. Add it to your bedroom to bring a touch of our country retreat into your home.

### Dimensions

Dimensions: H162 x W215 x D214cm / H64 x W85 x D84"

Weight: 128kg / 282.2lbs

Number of boxes: 3

- Box 1: H17 x W105 x D200cm / H6.7 x W41.3 x D78.7"
- Box 2: H166 x W216 x D15cm / H65.4 x W85 x D5.9"
- Box 3: H35 x W45 x D205cm / H13.8 x W17.7 x D80.7"