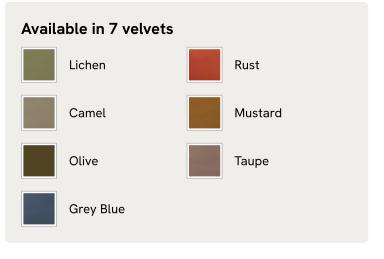

d-studded border. Handmade in the UK by skilled craftsmen, this design rests on turned hardwood legs for added texture and sits low to the floor. Add it to your bedroom to bring a touch of our country retreat into your home.

### Dimensions

Dimensions: H162 x W215 x D214cm / H64 x W85 x D84"

Weight: 128kg / 282.2lbs

Number of boxes: 3

- Box 1: H17 x W105 x D200cm / H6.7 x W41.3 x D78.7"
- Box 2: H166 x W216 x D15cm / H65.4 x W85 x D5.9"
- Box 3: H35 x W45 x D205cm / H13.8 x W17.7 x D80.7"

#### Details

Assembly required: Yes Clearance: 15cm Composition: 100% Linen Fabric: Linen Feet: Hardwood Frame: Engineered Hardwood Mattress size: Emperor Removable cushions: No Removable legs: Yes Under bed clearance: 15cm

**Care instructions**: Professional Upholstery Cleaning Only

# SOHO HOME