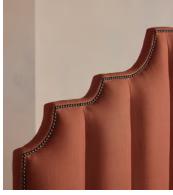

# Gerrard Bed, Emperor, Linen, Sienna

| €6,500 | Regular price |
|--------|---------------|
| €5,525 | Member price  |

Created for the bedrooms at Babington House, our Gerrard style makes the bed the focal point of the room with a tall, fluted headboard in natural linen and decorative hand-studded border. Handmade in the UK by skilled craftsmen, this design rests on turned hardwood legs for added texture and sits low to the floor. Add it to your bedroom to bring a touch of our country retreat into your home.