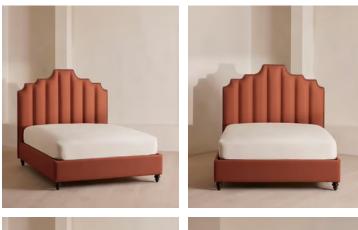

# Gerrard Bed, Emperor, Linen, Sienna

| €6,500 | Regular price |
|--------|---------------|
| €5,525 | Member price  |

Created for the bedrooms at Babington House, our Gerrard style makes the bed the focal point of the room with a tall, fluted headboard in natural linen and decorative hand-studded border. Handmade in the UK by skilled craftsmen, this design rests on turned hardwood legs for added texture and sits low to the floor. Add it to your bedroom to bring a touch of our country retreat into your home.