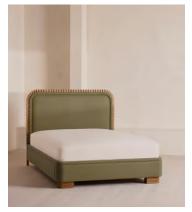

# Angus Bed, Superking, Linen, Sage

€6,050 Regular price €5,143 Member price

Made from solid oak, an oversized, curved headboard is characterised by intricate carved detailing.

Inspired by the calming bedrooms of Soho House Rome, the Angus bed is fully upholstered in soft velvet in a variety of bespoke colour options. Made from solid oak, its frame is characterised by an oversized, intricately carved headboard that creates a statement design piece for your room.