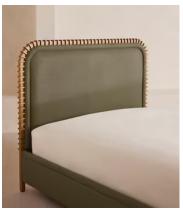

# Angus Bed, Superking, Linen, Sage

€6,050 Regular price €5,143 Member price

Made from solid oak, an oversized, curved headboard is characterised by intricate carved detailing.

Inspired by the calming bedrooms of Soho House Rome, the Angus bed is fully upholstered in soft velvet in a variety of bespoke colour options. Made from solid oak, its frame is characterised by an oversized, intricately carved headboard that creates a statement design piece for your room.

#### **Details**

Assembly required: Yes

Composition: Oak Wood, Poplar Wood, Plywood, Linen

Fabric: 100% Linen
Feet: Oak wood
Filling: Foam

Footboard dimensions: H37 x W192 x D14 cm
Frame: Poplar and Engineered Hardwood
Headboard dimensions: H131 x W192 x D8cm