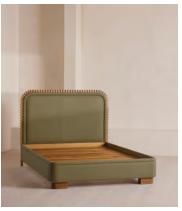

#### **Dimensions**

Dimensions: H131 x W192 x D213cm / H52 x W76 x D84"

**Weight:** 113kg / 249.1lbs

Number of boxes: 3

Box 1: H50 x W225 x D24cm / H19.7 x W88.6 x D9.4"
 Box 2: H51 x W207 x D23cm / H20.1 x W81.5 x D9.1"
 Box 3: H149 x W205 x D17cm / H58.7 x W80.7 x D6.7"

#### **Details**

Assembly required: Yes

Composition: Oak Wood, Poplar Wood, Plywood, Linen

Fabric: 100% Linen
Feet: Oak wood
Filling: Foam

Footboard dimensions: H37 x W192 x D14 cm
Frame: Poplar and Engineered Hardwood
Headboard dimensions: H131 x W192 x D8cm