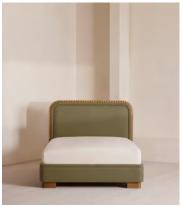

# Angus Bed, Superking, Linen, Sage

€6,050 Regular price €5,143 Member price

Made from solid oak, an oversized, curved headboard is characterised by intricate carved detailing.

Inspired by the calming bedrooms of Soho House Rome, the Angus bed is fully upholstered in soft velvet in a variety of bespoke colour options. Made from solid oak, its frame is characterised by an oversized, intricately carved headboard that creates a statement design piece for your room.