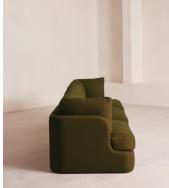

# Odell Modular Sofa, Four Seater, Linen, Olive

€7,550 Regular price €6,418 Member price

An arched back with cut-out detailing creates a focal point from every angle, whichever configuration you choose.

Fully upholstered in linen in a range of bespoke colours, our Odell modular sofa is specially designed to adapt to your living space with its individual modules. With feather-wrapped cushions fully upholstered in linen, its low profile has a unique, arched back with cut-out detailing inspired by the interiors of 180 House.