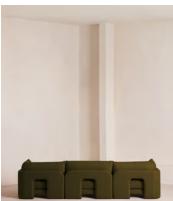

# Odell Modular Sofa, Four Seater, Linen, Olive

€7,550 Regular price €6,418 Member price

An arched back with cut-out detailing creates a focal point from every angle, whichever configuration you choose.

Fully upholstered in linen in a range of bespoke colours, our Odell modular sofa is specially designed to adapt to your living space with its individual modules. With feather-wrapped cushions fully upholstered in linen, its low profile has a unique, arched back with cut-out detailing inspired by the interiors of 180 House.