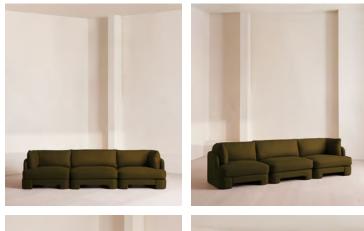

# Odell Modular Sofa, Four Seater, Linen, Olive

€7,550 Regular price €6,418 Member price

An arched back with cut-out detailing creates a focal point from every angle, whichever configuration you choose.

Fully upholstered in linen in a range of bespoke colours, our Odell modular sofa is specially designed to adapt to your living space with its individual modules. With feather-wrapped cushions fully upholstered in linen, its low profile has a unique, arched back with cut-out detailing inspired by the interiors of 180 House.