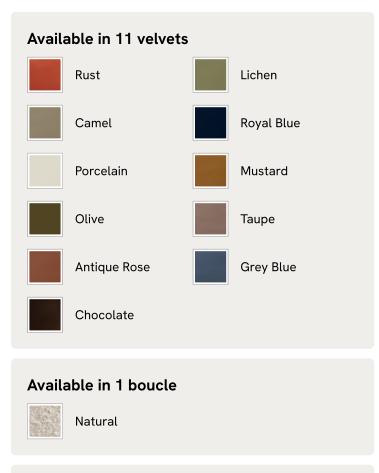

Fully upholstered in linen in a range of bespoke colours, our Odell modular sofa is specially designed to adapt to your living space with its individual modules. With feather-wrapped cushions fully upholstered in linen, its low profile has a unique, arched back with cut-out detailing inspired by the interiors of 180 House.

### Details

Assembly required: Yes Fabric: 100% Linen Filling: Feather, foam and fiber Frame: Birch and engineered hardwood Removable cushions: Yes Removable legs: No Seat depth: 57cm Seat height: 42cm Seat width: 78cm Care instructions: Professional Upholstery Cleaning only