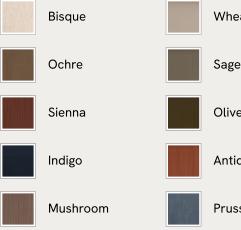

# SOHO HOME







### Available in 10 linens





#### **Prussian Blue**

# Odell Modular Sofa, Four Seater, Linen, Olive

€7,550 Regular price €6,418 Member price

An arched back with cut-out detailing creates a focal point from every angle, whichever configuration you choose.

Fully upholstered in linen in a range of bespoke colours, our Odell modular sofa is specially designed to adapt to your living space with its individual modules. With feather-wrapped cushions fully upholstered in linen, its low profile has a unique, arched back with cut-out detailing inspired by the interiors of 180 House.

## **Dimensions**

Dimensions: H76 x W318 x D95cm / H30 x W125 x D37" Weight: 58kg / 127.9lbs Packaged dimensions: H80 x W106 x D95cm / H31.5 x W41.7 x D37.4" Number of boxes: 3

### Details

Assembly required: Yes Fabric: 100% Linen Fillin