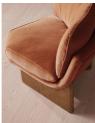

#### Product details

An oak burl base holds comfortable, oversized foam and feather-filled cushions wrapped in velvet upholstery for a relaxed silhouette.

Inspired by the social spaces of Soho House Portland, the Tellis armchair has a relaxed silhouette thanks to its oversized foam and feather-filled cushions. Fully upholstered in velvet that comes in our range of bespoke colourways, it can be styled as a standalone armchair, or pieced together with the corner module to create a larger seating area.

Feet: oak Veneer

Filling: Foam, feather and fiber Frame: Engineered hardwood Removable cushions: No

Removable legs: No Seat depth: 81cm Seat height: 45cm Seat width: 130cm