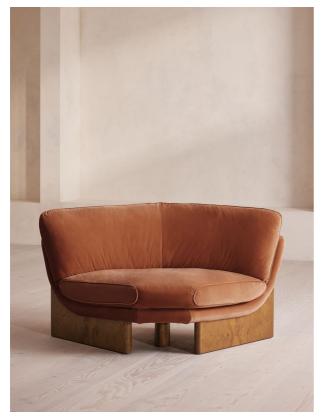

# Tellis Corner Chair, Velvet, Antique Rose

€2,500 Regular

€2,125 Membership

#### Product details

An oak burl base holds comfortable, oversized foam and feather-filled cushions wrapped in velvet upholstery for a relaxed silhouette.

Inspired by the social spaces of Soho House Portland, the Tellis armchair has a relaxed silhouette thanks to its oversized foam and feather-filled cushions. Fully upholstered in velvet that comes in our range of bespoke colourways, it can be styled as a standalone armchair, or pieced together with the corner module to create a larger seating area.

#### **Dimensions**

Product dimensions: H79 x W156 x D99cm / H31 x W36

x D39"

Product weight: 36kg / 79.4lbs

Number of boxes: 1