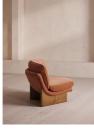

#### Product details

An oak burl base holds comfortable, oversized foam and feather-filled cushions wrapped in velvet upholstery for a relaxed silhouette.

Inspired by the social spaces of Soho House Portland, the Tellis armchair has a relaxed silhouette thanks to its oversized foam and feather-filled cushions. Fully upholstered in velvet that comes in our range of bespoke colourways, it can be styled as a standalone armchair, or pieced together with the corner module to create a larger seating area.