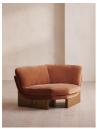

#### Product details

An oak burl base holds comfortable, oversized foam and feather-filled cushions wrapped in velvet upholstery for a relaxed silhouette.

Inspired by the social spaces of Soho House Portland, the Tellis armchair has a relaxed silhouette thanks to its oversized foam and feather-filled cushions. Fully upholstered in velvet that comes in our range of bespoke colourways, it can be styled as a standalone armchair, or pieced together with the corner module to create a larger seating area.