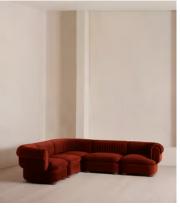

# Rava Modular Sofa, Corner Sofa, Velvet, Rust

€9,700 Regular price €8,245 Member price

A soft, rounded silhouette with a fluted backrest is fully upholstered in velvet.

Fully wrapped in velvet, the multi-functional Rava corner sofa is inspired by the social spaces in Soho House Nashville. Available fully formed or as separate modules, it pieces together with discrete crocodile clips to offer various seating arrangements to suit your own space.

### **Dimensions**

Dimensions: H74 x W284 x D284cm / H29 x W76 x D40"

Weight: 211kg / 465.2lbs Number of boxes: 5

### **Details**

Arm height: 73cm

Assembly required: Yes

Fabric: 100% Cotton pile (85% Cotton, 15% Polyester)

Feet: Oak

Filling: Foam, feather and fiber
Frame: Engineered Hardwood
Removable cushions: Yes
Removable legs: No