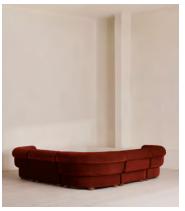

# Rava Modular Sofa, Corner Sofa, Velvet, Rust

€9,700 Regular price €8,245 Member price

A soft, rounded silhouette with a fluted backrest is fully upholstered in velvet.

Fully wrapped in velvet, the multi-functional Rava corner sofa is inspired by the social spaces in Soho House Nashville. Available fully formed or as separate modules, it pieces together with discrete crocodile clips to offer various seating arrangements to suit your own space.

### **Dimensions**

Dimensions: H74 x W284 x D284cm / H29 x W76 x D40"

Weight: 211kg / 465.2lbs Number of boxes: 5

### **Details**

Arm height: 73cm

Assembly required: Yes

Fabric: 100% Cotton pile (85% Cotton, 15% Polyester)

Feet: Oak

Filling: Foam, feather and fiber
Frame: Engineered Hardwood
Removable cushions: Yes
Removable legs: No