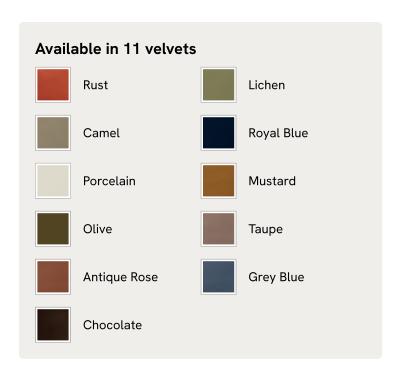

# Rava Modular Sofa, Corner Sofa, Velvet, Rust

€9,700 Regular price €8,245 Member price

A soft, rounded silhouette with a fluted backrest is fully upholstered in velvet.

Fully wrapped in velvet, the multi-functional Rava corner sofa is inspired by the social spaces in Soho House Nashville. Available fully formed or as separate modules, it pieces together with discrete crocodile clips to offer various seating arrangements to suit your own space.