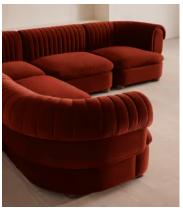

# Rava Modular Sofa, Corner Sofa, Velvet, Rust

€9,700 Regular price €8,245 Member price

A soft, rounded silhouette with a fluted backrest is fully upholstered in velvet.

Fully wrapped in velvet, the multi-functional Rava corner sofa is inspired by the social spaces in Soho House Nashville. Available fully formed or as separate modules, it pieces together with discrete crocodile clips to offer various seating arrangements to suit your own space.

### **Dimensions**

Dimensions: H74 x W284 x D284cm / H29 x W76 x D40"

Weight: 211kg / 465.2lbs Number of boxes: 5

### **Details**

Arm height: 73cm

Assembly required: Yes

Fabric: 100% Cotton pile (85% Cotton, 15% Polyester)

Feet: Oak

Filling: Foam, feather and fiber
Frame: Engineered Hardwood
Removable cushions: Yes
Removable legs: No