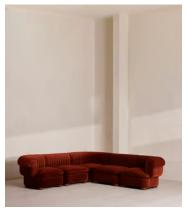

# Rava Modular Sofa, Corner Sofa, Velvet, Rust

€9,700 Regular price €8,245 Member price

A soft, rounded silhouette with a fluted backrest is fully upholstered in velvet.

Fully wrapped in velvet, the multi-functional Rava corner sofa is inspired by the social spaces in Soho House Nashville. Available fully formed or as separate modules, it pieces together with discrete crocodile clips to offer various seating arrangements to suit your own space.

### **Dimensions**

Dimensions: H74 x W284 x D284cm / H29 x W76 x D40"

Weight: 211kg / 465.2lbs Number of boxes: 5

### **Details**

Arm height: 73cm

Assembly required: Yes

Fabric: 100% Cotton pile (85% Cotton, 15% Polyester)

Feet: Oak

Filling: Foam, feather and fiber
Frame: Engineered Hardwood
Removable cushions: Yes
Removable legs: No