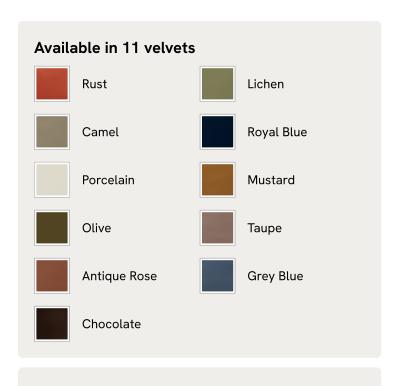

# Rava Ottoman, Velvet, Antique Rose

€1,300 Regular price €1,105 Member price

Designed to complement the Rava modular sofa, a square silhouette is softened by curved edges and wrapped in velvet.

Taking cues from the social spaces of Soho House Nashville, this ottoman is designed to complement the Rava modular sofa. Upholstered in velvet that comes in our full made-to-order palette, its square silhouette is rounded at the corners for a soft, comfortable finish.