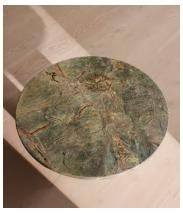

# Tisbury Coffee Table, Jurassic Green Marble

€2,200 €1,550 Regular price €1,870 €1,240 Member price

Taking inspiration from the marble textures seen at 180 House in London, our Tisbury coffee table has three sturdy legs set into the rounded table top which adds to the sculptural quality of the piece. It is available in two colour variations, which both represent the beauty of the stone.

### **Details**

Composition: Verde Bosque Marble and Steel

Hardware: Steel support

Care instructions: Wipe with a damp cloth. Do not use acidic detergents or abrasive products like bleach, steel wool etc. Marble is a naturally porous material, and so spills must be wiped immediately to avoid staining. Read more about looking after your marble in our marble care guide.