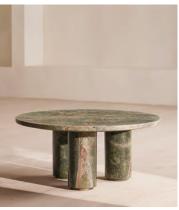

# Tisbury Coffee Table, Jurassic Green Marble

€2,200 €1,550 Regular price €1,870 €1,240 Member price

Taking inspiration from the marble textures seen at 180 House in London, our Tisbury coffee table has three sturdy legs set into the rounded table top which adds to the sculptural quality of the piece. It is available in two colour variations, which both represent the beauty of the stone.

### **Details**

Composition: Verde Bosque Marble and Steel

Hardware: Steel support

Care instructions: Wipe with a damp cloth. Do not use acidic detergents or abrasive products like bleach, steel wool etc. Marble is a naturally porous material, and so spills must be wiped immediately to avoid staining. Read more about looking after your marble in our marble care guide.