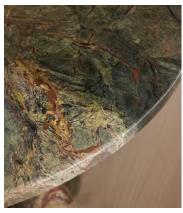

# Tisbury Coffee Table, Jurassic Green Marble

€2,200 €1,550 Regular price €1,870 €1,240 Member price

Taking inspiration from the marble textures seen at 180 House in London, our Tisbury coffee table has three sturdy legs set into the rounded table top which adds to the sculptural quality of the piece. It is available in two colour variations, which both represent the beauty of the stone.

### **Details**

Composition: Verde Bosque Marble and Steel

Hardware: Steel support

Care instructions: Wipe with a damp cloth. Do not use acidic detergents or abrasive products like bleach, steel wool etc. Marble is a naturally porous material, and so spills must be wiped immediately to avoid staining. Read more about looking after your marble in our marble care guide.