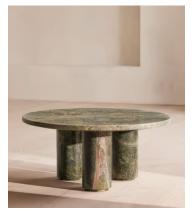

# Tisbury Coffee Table, Jurassic Green Marble

€2,200 €1,550 Regular price €1,870 €1,240 Member price

Taking inspiration from the marble textures seen at 180 House in London, our Tisbury coffee table has three sturdy legs set into the rounded table top which adds to the sculptural quality of the piece. It is available in two colour variations, which both represent the beauty of the stone.

### **Details**

Composition: Verde Bosque Marble and Steel

Hardware: Steel support

Care instructions: Wipe with a damp cloth. Do not use acidic detergents or abrasive products like bleach, steel wool etc. Marble is a naturally porous material, and so spills must be wiped immediately to avoid staining. Read more about looking after your marble in our marble care guide.