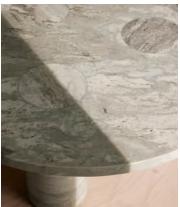

# Tisbury Coffee Table, Terra Bianca Marble

€2,200 Regular price €1,870 Member price

A circular top sits on three cylindrical columns, carved entirely from white marble.

Taking inspiration from the marble styles seen throughout London's 180 House, the sculptural silhouette of our Tisbury side table is crafted from a white stone. Thanks to natural veining that ripples across its surface, no two pieces are completely alike. It is available in two colour variations, which both represent the beauty of the stone.