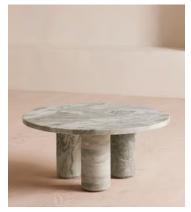

# Tisbury Coffee Table, Terra Bianca Marble

€2,200 Regular price €1,870 Member price

A circular top sits on three cylindrical columns, carved entirely from white marble.

Taking inspiration from the marble styles seen throughout London's 180 House, the sculptural silhouette of our Tisbury side table is crafted from a white stone. Thanks to natural veining that ripples across its surface, no two pieces are completely alike. It is available in two colour variations, which both represent the beauty of the stone.