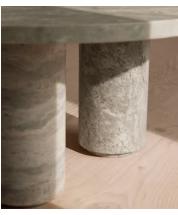

# Tisbury Coffee Table, Terra Bianca Marble

€2,200 Regular price €1,870 Member price

A circular top sits on three cylindrical columns, carved entirely from white marble.

Taking inspiration from the marble styles seen throughout London's 180 House, the sculptural silhouette of our Tisbury side table is crafted from a white stone. Thanks to natural veining that ripples across its surface, no two pieces are completely alike. It is available in two colour variations, which both represent the beauty of the stone.

## **Details**

Assembly required: Yes

Clearance: 37cm

Composition: Terra Bianca Marble and Steel

Hardware: Steel support

Care instructions: Wipe with a damp cloth. Do not use acidic detergents or abrasive products like bleach, steel wool etc. Marble is a naturally porous material, and so spills must be wiped immediately to avoid staining. Read more about looking after your marble in our marble care guide.