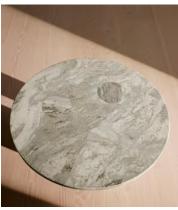

# Tisbury Coffee Table, Terra Bianca Marble

€2,200 Regular price €1,870 Member price

A circular top sits on three cylindrical columns, carved entirely from white marble.

Taking inspiration from the marble styles seen throughout London's 180 House, the sculptural silhouette of our Tisbury side table is crafted from a white stone. Thanks to natural veining that ripples across its surface, no two pieces are completely alike. It is available in two colour variations, which both represent the beauty of the stone.