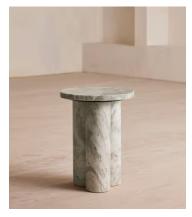

# Tisbury Side Table, Fantasy Brown Marble

€1,300 Regular price €1,105 Member price

A circular top sits on three cylindrical columns, carved entirely from white marble.

Taking inspiration from the marble styles seen throughout London's 180 House, the sculptural silhouette of our Tisbury side table is crafted from a white stone. Thanks to natural veining that ripples across its surface, no two pieces are completely alike.