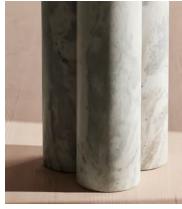

# Tisbury Side Table, Fantasy Brown Marble

€1,300 Regular price €1,105 Member price

A circular top sits on three cylindrical columns, carved entirely from white marble.

Taking inspiration from the marble styles seen throughout London's 180 House, the sculptural silhouette of our Tisbury side table is crafted from a white stone. Thanks to natural veining that ripples across its surface, no two pieces are completely alike.