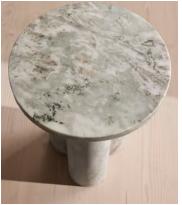

# Tisbury Side Table, Fantasy Brown Marble

€1,300 Regular price €1,105 Member price

A circular top sits on three cylindrical columns, carved entirely from white marble.

Taking inspiration from the marble styles seen throughout London's 180 House, the sculptural silhouette of our Tisbury side table is crafted from a white stone. Thanks to natural veining that ripples across its surface, no two pieces are completely alike.