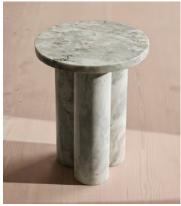

# Tisbury Side Table, Fantasy Brown Marble

€1,300 Regular price €1,105 Member price

A circular top sits on three cylindrical columns, carved entirely from white marble.

Taking inspiration from the marble styles seen throughout London's 180 House, the sculptural silhouette of our Tisbury side table is crafted from a white stone. Thanks to natural veining that ripples across its surface, no two pieces are completely alike.