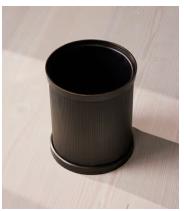

## Mayfair Bin, Blackend Brass

€425 Regular price €361 Member price

Crafted from blackened brass that's finished with ribbed detailing.

Part of our Mayfair collection, this bin is designed to be used in your bathroom or home office space. Its compact silhouette is crafted from antiqued blackened brass, finished with ribbed detailing that mirrors the scalloped edge of the bathroom fixtures seen in Soho House Mexico City.