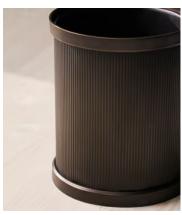

## Mayfair Bin, Blackend Brass

€425 Regular price €361 Member price

Crafted from blackened brass that's finished with ribbed detailing.

Part of our Mayfair collection, this bin is designed to be used in your bathroom or home office space. Its compact silhouette is crafted from antiqued blackened brass, finished with ribbed detailing that mirrors the scalloped edge of the bathroom fixtures seen in Soho House Mexico City.