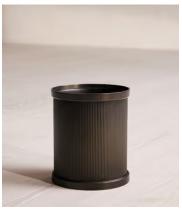

## Mayfair Bin, Blackend Brass

€425 Regular price €361 Member price

Crafted from blackened brass that's finished with ribbed detailing.

Part of our Mayfair collection, this bin is designed to be used in your bathroom or home office space. Its compact silhouette is crafted from antiqued blackened brass, finished with ribbed detailing that mirrors the scalloped edge of the bathroom fixtures seen in Soho House Mexico City.