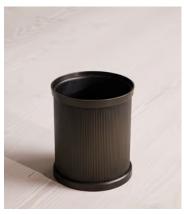

## Mayfair Bin, Blackend Brass

€425 Regular price €361 Member price

Crafted from blackened brass that's finished with ribbed detailing.

Part of our Mayfair collection, this bin is designed to be used in your bathroom or home office space. Its compact silhouette is crafted from antiqued blackened brass, finished with ribbed detailing that mirrors the scalloped edge of the bathroom fixtures seen in Soho House Mexico City.