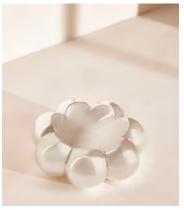

## Walbrook Bud Catchall

€195 Regular price €166 Member price

This silver-plated catchall is a decorative piece whatever you choose to use it for.

Designed as a decorative piece or a catchall for jewellery, hair pins and trinkets, the Walbrook dish is inspired by White City House. Its contemporary silhouette is crafted from highly polished, silver-plated brass.