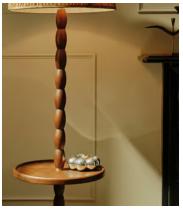

## Walbrook Bud Catchall

€195 Regular price €166 Member price

This silver-plated catchall is a decorative piece whatever you choose to use it for.

Designed as a decorative piece or a catchall for jewellery, hair pins and trinkets, the Walbrook dish is inspired by White City House. Its contemporary silhouette is crafted from highly polished, silver-plated brass.