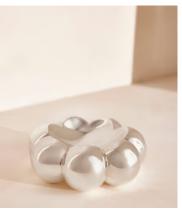

## Walbrook Bud Catchall

€195 Regular price €166 Member price

This silver-plated catchall is a decorative piece whatever you choose to use it for.

Designed as a decorative piece or a catchall for jewellery, hair pins and trinkets, the Walbrook dish is inspired by White City House. Its contemporary silhouette is crafted from highly polished, silver-plated brass.