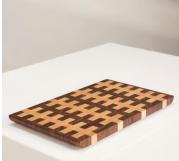

# Tyrell End Grain Board

€835 Regular price €710 Member price

Handmade in the UK, this chopping board features a mix of handselected, contrasting walnut and maple woods.

Inspired by White City House and made in the heart of West Sussex, the Tyrell chopping board is pieced together from contrasting panels of hand-selected, FSC-certified timber using traditional artisanal techniques.