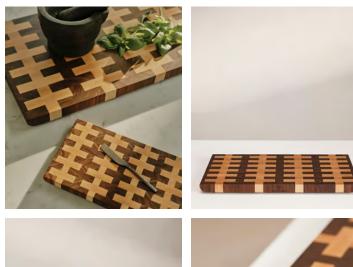

# Tyrell End Grain Board

€835 Regular price €710 Member price

Handmade in the UK, this chopping board features a mix of handselected, contrasting walnut and maple woods.

Inspired by White City House and made in the heart of West Sussex, the Tyrell chopping board is pieced together from contrasting panels of hand-selected, FSC-certified timber using traditional artisanal techniques.