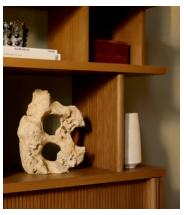

## Anderson Marble Décor Sculpture, White

€195 Regular price €166 Member price

This Anderson sculpture is an artistic piece of home decor, created to bring character and personality to a bookshelf, side table or coffee table. Sourced from Indonesia, the design takes inspiration from the natural textures seen in our coastal Houses, with each piece unique to the next.