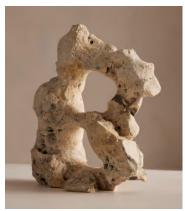

## Anderson Marble Décor Sculpture, White

€195 Regular price €166 Member price

This Anderson sculpture is an artistic piece of home decor, created to bring character and personality to a bookshelf, side table or coffee table. Sourced from Indonesia, the design takes inspiration from the natural textures seen in our coastal Houses, with each piece unique to the next.