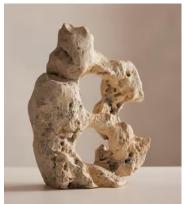

## Anderson Marble Décor Sculpture, White

€195 Regular price €166 Member price

This Anderson sculpture is an artistic piece of home decor, created to bring character and personality to a bookshelf, side table or coffee table. Sourced from Indonesia, the design takes inspiration from the natural textures seen in our coastal Houses, with each piece unique to the next.