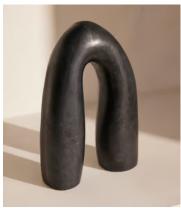

## Anderson Marble Décor Arch, Black

€195 Regular price €166 Member price

This Anderson arch is an artistic piece of home decor, created to bring character and personality to a bookshelf, side table or coffee table. Sourced from Indonesia, the sculptural design takes inspiration from the natural textures seen in our coastal Houses. Each piece varies in shape, texture and tone, making it a unique addition to the home.