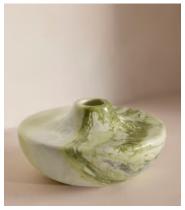

## Alma Vase, Wide, Green

€195 Regular price €166 Member price

Our Alma vase is inspired by the classic marble finishes seen at Soho House Rome. With a short, rounded base and a slim neck, it features apple jade marble to create beautiful tones of colour. As water is not recommended inside, we suggest using it as a statement piece of decor in the home or with a dried flower arrangement.