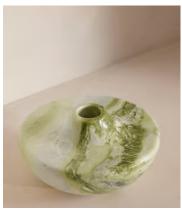

## Alma Vase, Wide, Green

€195 Regular price €166 Member price

Our Alma vase is inspired by the classic marble finishes seen at Soho House Rome. With a short, rounded base and a slim neck, it features apple jade marble to create beautiful tones of colour. As water is not recommended inside, we suggest using it as a statement piece of decor in the home or with a dried flower arrangement.