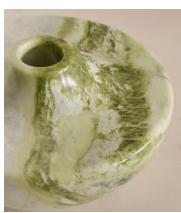

## Alma Vase, Wide, Green

€195 Regular price €166 Member price

Our Alma vase is inspired by the classic marble finishes seen at Soho House Rome. With a short, rounded base and a slim neck, it features apple jade marble to create beautiful tones of colour. As water is not recommended inside, we suggest using it as a statement piece of decor in the home or with a dried flower arrangement.