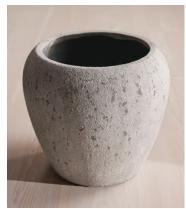

## Sagres Planter, Wide, Grey

€455 €230 Regular price €387 €184 Member price

The Sagres planter is inspired by the relaxed, coastal interiors of Soho Roc House in Mykonos. Crafted from cement, it has a raw, distressed texture that brings an earthy quality to patios and decking in a versatile grey colourway.