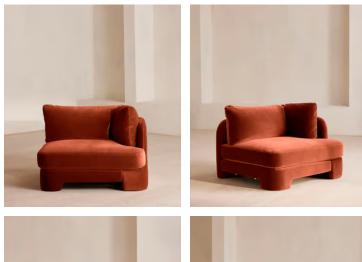

# Odell Armless Module, Velvet, Rust

€2,200 Regular price €1,870 Member price

An arched back with cut-out detailing creates a focal point from every angle, whichever configuration you choose.

Fully upholstered in velvet in a range of bespoke colours, our Odell modular sofa is specially designed to adapt to your living space with its individual modules. With feather-wrapped cushions fully upholstered in velvet, its low profile has a unique, arched back with cut-out detailing inspired by the interiors of 180 House.

### **Dimensions**

Dimensions: H76 x W106 x D95cm / H30 x W41.7 x D37.4" Weight: 39.2kg / 86.4lbs Packaged dimensions: H80 x W106 x D95cm / H31.5 x W41.7 x D37.4" Packaged weight: 58kg / 127.9lbs

### Details

Composition: 85% Cotton, 15% Polyester (100% Cotton Pile) Filling: Feather, foam and fibre Frame: Birch and engineered hardwood Care instructions: Professional upholstery cleaning only

| Available in 11 velvets |              |  |            |  |  |
|-------------------------|--------------|--|------------|--|--|
|                         | Antique Rose |  | Camel      |  |  |
|                         | Grey Blue    |  | Lichen     |  |  |
|                         | Mustard      |  | Olive      |  |  |
|                         | Porcelain    |  | Royal Blue |  |  |
|                         | Rust         |  | Taupe      |  |  |
|                         | Chocolate    |  |            |  |  |
| Available in 1 boucle   |              |  |            |  |  |
|                         | Natural      |  |            |  |  |