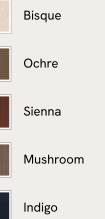

in    |  | Royal Blue |  |  |
|                         | Rust         |  | Taupe      |  |  |
|                         | Chocolate    |  |            |  |  |
| Available in 1 boucle   |              |  |            |  |  |
|                         | Natural      |  |            |  |  |



# Odell Left Arm Module, Velvet, Rust

€2,450 Regular price €2,083 Member price

### **Dimensions**

Dimensions: H76 x W106 x D95cm / H30 x W42 x D37.4" Weight: 48.6kg / 107.1lbs Packaged dimensions: H80 x W106 x D95cm / H31.5 x W41.7 x D37.4" Packaged weight: 58kg / 127.9lbs

### Details

Composition: 85% Cotton, 15% Polyester (100% Cotton Pile) Filling: Feather, foam and fibre Frame: Birch and engineered hardwood Care instructions: Professional upholstery cleaning only

### Available in 10 linens





| Available in 11 velvets |              |  |            |  |  |
|-------------------------|--------------|--|------------|--|--|
|                         | Antique Rose |  | Camel      |  |  |
|                         | Grey Blue    |  | Lichen     |  |  |
|                         | Mustard      |  | Olive      |  |  |
|                         | Porcelain    |  | Royal Blue |  |  |
|                         | Rust         |  | Taupe      |  |  |
|                         | Chocolate    |  |            |  |  |
| Available in 1 boucle   |              |  |            |  |  |
|                         | Natural      |  |            |  |  |





### Available in 10 linens



# Odell Right Arm Module, Velvet, Rust

€2,450 Regular price €2,083 Member price

### Dimensions

Dimensions: H76