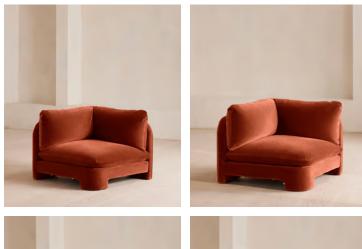

# Odell Corner Module, Velvet, Rust

€2,450 Regular price €2,083 Member price

### Dimensions

Dimensions: H76 x W95 x D95cm / H30 x W37 x D37" Weight: 44.2kg / 97.4lbs Packaged dimensions: H80 x W106 x D95cm / H31.5 x W41.7 x D37.4" Packaged weight: 58kg / 127.9lbs