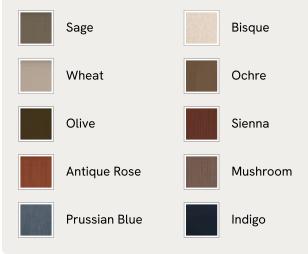

eather, foam and fibre Frame: Birch and engineered hardwood Care instructions: Professional upholstery cleaning only

| Available in 11 velvets |              |  |            |  |  |
|-------------------------|--------------|--|------------|--|--|
|                         | Antique Rose |  | Camel      |  |  |
|                         | Grey Blue    |  | Lichen     |  |  |
|                         | Mustard      |  | Olive      |  |  |
|                         | Porcelain    |  | Royal Blue |  |  |
|                         | Rust         |  | Taupe      |  |  |
|                         | Chocolate    |  |            |  |  |
| Available in 1 boucle   |              |  |            |  |  |
|                         | Natural      |  |            |  |  |



#### Available in 10 linens



# Odell Corner Module, Velvet, Rust

€2,450 Regular price €2,083 Member price

### Dimensions

Dimensions: H76 x W95 x D95cm / H30 x W37 x D37" Weight: 44.2kg / 97.4lbs Packaged dimensions: H80 x W106 x D95cm / H31.5 x W41.7 x D37.4" Packaged weight: 58kg / 127.9lbs

### Details

Composition: 85% Cotton, 15% Polyester (100% Cotton Pile) Filling: Feather, foam and fibre Frame: Birch and engineered hardwood Care instructions: Professional upholstery cleaning only

| Available in 11 velvets |              |  |            |  |  |
|-------------------------|--------------|--|------------|--|--|
|                         | Antique Rose |  | Camel      |  |  |
|                         | Grey Blue    |  | Lichen     |  |  |
|                         | Mustard      |  | Olive      |  |  |
|