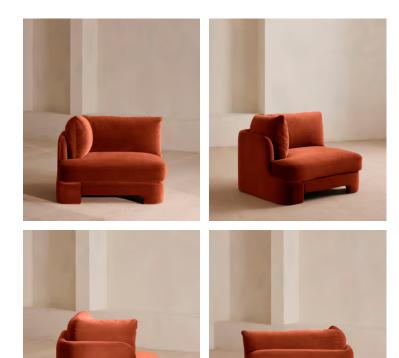

# Odell Armless Module, Velvet, Rust

€2,200 Regular price €1,870 Member price

An arched back with cut-out detailing creates a focal point from every angle, whichever configuration you choose.

Fully upholstered in velvet in a range of bespoke colours, our Odell modular sofa is specially designed to adapt to your living space with its individual modules. With feather-wrapped cushions fully upholstered in velvet, its low profile has a unique, arched back with cut-out detailing inspired by the interiors of 180 House.