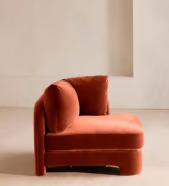

# Odell Corner Module, Velvet, Rust

€2,450 Regular price €2,083 Member price

### Dimensions

Dimensions: H76 x W95 x D95cm / H30 x W37 x D37" Weight: 44.2kg / 97.4lbs Packaged dimensions: H80 x W106 x D95cm / H31.5 x W41.7 x D37.4" Packaged weight: 58kg / 127.9lbs

### Details

Composition: 85% Cotton, 15% Polyester (100% Cotton Pile) Filling: Feather, foam and fibre Frame: Birch and engineered hardwood Care instructions: Professional upholstery cleaning only

| Available in 11 velvets |              |  |            |  |  |
|-------------------------|--------------|--|------------|--|--|
|                         | Antique Rose |  | Camel      |  |  |
|                         | Grey Blue    |  | Lichen     |  |  |
|                         | Mustard      |  | Olive      |  |  |
|                         | Porcelain    |  | Royal Blue |  |  |
|                         | Rust         |  | Taupe      |  |  |
|                         | Chocolate    |  |            |  |  |
| Available in 1 boucle   |              |  |            |  |  |
|                         | Natural      |  |            |  |  |