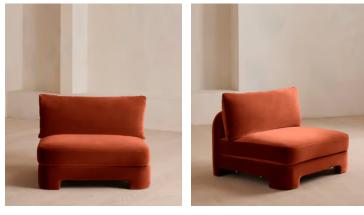

# Odell Armless Module, Velvet, Rust

€2,200 Regular price €1,870 Member price

An arched back with cut-out detailing creates a focal point from every angle, whichever configuration you choose.

Fully upholstered in velvet in a range of bespoke colours, our Odell modular sofa is specially designed to adapt to your living space with its individual modules. With feather-wrapped cushions fully upholstered in velvet, its low profile has a unique, arched back with cut-out detailing inspired by the interiors of 180 House.

### **Dimensions**

Dimensions: H76 x W106 x D95cm / H30 x W41.7 x D37.4" Weight: 39.2kg / 86.4lbs Packaged dimensions: H80 x W106 x D95cm / H31.5 x W41.7 x D37.4" Packaged weight: 58kg / 127.9lbs