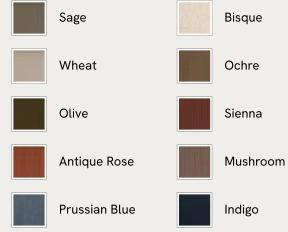

lain    |  | Royal Blue |  |  |
|                         | Rust         |  | Taupe      |  |  |
|                         | Chocolate    |  |            |  |  |
| Available in 1 boucle   |              |  |            |  |  |
|                         | Natural      |  |            |  |  |



# Odell Left Arm Module, Velvet, Rust

€2,450 Regular price €2,083 Member price

### **Dimensions**

Dimensions: H76 x W106 x D95cm / H30 x W42 x D37.4" Weight: 48.6kg / 107.1lbs Packaged dimensions: H80 x W106 x D95cm / H31.5 x W41.7 x D37.4" Packaged weight: 58kg / 127.9lbs

### Details

Composition: 85% Cotton, 15% Polyester (100% Cotton Pile) Filling: Feather, foam and fibre Frame: Birch and engineered hardwood Care instructions: Professional upholstery cleaning only

### Available in 10 linens





| Available in 11 velvets |              |  |            |  |  |
|-------------------------|--------------|--|------------|--|--|
|                         | Antique Rose |  | Camel      |  |  |
|                         | Grey Blue    |  | Lichen     |  |  |
|                         | Mustard      |  | Olive      |  |  |
|                         | Porcelain    |  | Royal Blue |  |  |
|                         | Rust         |  | Taupe      |  |  |
|                         | Chocolate    |  |            |  |  |
| Available in 1 boucle   |              |  |            |  |  |
|                         | Natural      |  |            |  |  |





### Available in 10 linens



# Odell Right Arm Module, Velvet, Rust

€2,450 Regular price €2,083 Member price

### Dimensions

Dimensions: H