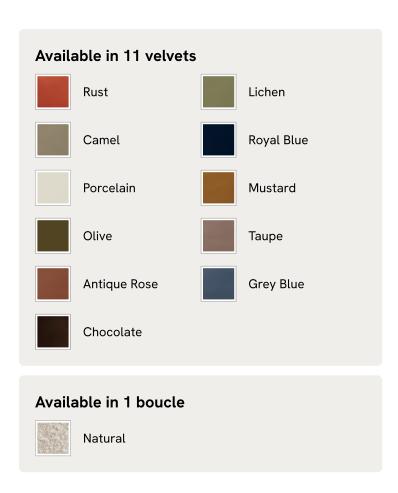

# Odell Modular Sofa, Corner Sofa, Velvet, Lichen

€11,800 Regular price €10,030 Member price

The unique Cut-out arch back and low profile of our Odell modular sofa mirror the retro-inspired interiors of 180 House. Fully upholstered in rich velvet, this style allows you to configure the size and orientation to your individual living space with four modules, including a corner module for the more personal moments. Feather-wrapped foam cushions provide all-day comfort when a weekend of lounging calls.