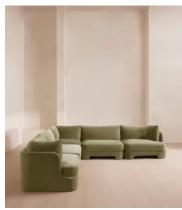

# Odell Modular Sofa, Corner Sofa, Velvet, Lichen

€11,800 Regular price €10,030 Member price

The unique Cut-out arch back and low profile of our Odell modular sofa mirror the retro-inspired interiors of 180 House. Fully upholstered in rich velvet, this style allows you to configure the size and orientation to your individual living space with four modules, including a corner module for the more personal moments. Feather-wrapped foam cushions provide all-day comfort when a weekend of lounging calls.