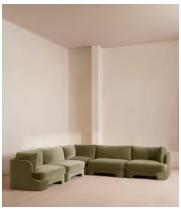

# Odell Modular Sofa, Corner Sofa, Velvet, Lichen

€11,800 Regular price €10,030 Member price

The unique Cut-out arch back and low profile of our Odell modular sofa mirror the retro-inspired interiors of 180 House. Fully upholstered in rich velvet, this style allows you to configure the size and orientation to your individual living space with four modules, including a corner module for the more personal moments. Feather-wrapped foam cushions provide all-day comfort when a weekend of lounging calls.