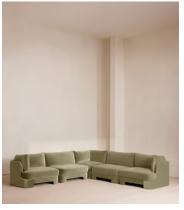

# Odell Modular Sofa, Corner Sofa, Velvet, Lichen

€11,800 Regular price €10,030 Member price

The unique Cut-out arch back and low profile of our Odell modular sofa mirror the retro-inspired interiors of 180 House. Fully upholstered in rich velvet, this style allows you to configure the size and orientation to your individual living space with four modules, including a corner module for the more personal moments. Feather-wrapped foam cushions provide all-day comfort when a weekend of lounging calls.