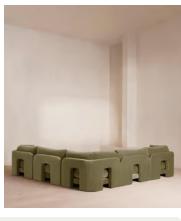

# Odell Modular Sofa, Corner Sofa, Velvet, Lichen

€11,800 Regular price €10,030 Member price

The unique Cut-out arch back and low profile of our Odell modular sofa mirror the retro-inspired interiors of 180 House. Fully upholstered in rich velvet, this style allows you to configure the size and orientation to your individual living space with four modules, including a corner module for the more personal moments. Feather-wrapped foam cushions provide all-day comfort when a weekend of lounging calls.