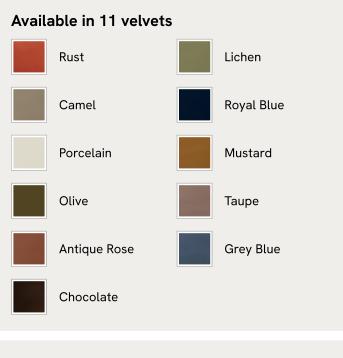

# Odell Modular Sofa, Four Seater, Velvet, Mustard

The unique Cut-out arch back and low profile of our Odell modular sofa mirror the retro-inspired interiors of 180 House. Fully upholstered in rich velvet, this style allows you to configure the size and orientation to your individual living space with four modules. Feather-wrapped foam cushions provide all-day comfort when a weekend of lounging calls.

#### Details

Assembly required: Yes, self assembly Composition: 85% Cotton, 15% Polyester (100% Cotton Pile) Construction: Corner blocked, stapled and glued Fabric: Velvet Filling: Feather, foam and fibre Frame: Birch and engineered hardwood Removable cushions: Yes Removable legs: No Seat depth: 57cm Seat height: 42cm Seat width: 78cm Care instructions: Professional upholstery cleaning only