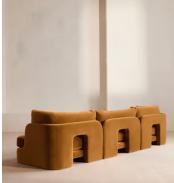

# Odell Modular Sofa, Four Seater, Velvet, Mustard

The unique Cut-out arch back and low profile of our Odell modular sofa mirror the retro-inspired interiors of 180 House. Fully upholstered in rich velvet, this style allows you to configure the size and orientation to your individual living space with four modules. Feather-wrapped foam cushions provide all-day comfort when a weekend of lounging calls.

## Dimensions

Dimensions: H76 x W318 x D95cm / H30 x W125 x D37" Weight: 136kg / 299.8lbs Packaged dimensions: H80 x W106 x D95cm / H31.5 x W41.7 x D37.4" Packaged weight: 58kg / 127.9lbs

Number of boxes: 3