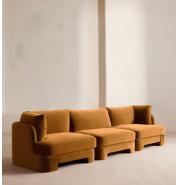

# Odell Modular Sofa, Four Seater, Velvet, Mustard

The unique Cut-out arch back and low profile of our Odell modular sofa mirror the retro-inspired interiors of 180 House. Fully upholstered in rich velvet, this style allows you to configure the size and orientation to your individual living space with four modules. Feather-wrapped foam cushions provide all-day comfort when a weekend of lounging calls.

## Dimensions

Dimensions: H76 x W318 x D95cm / H30 x W125 x D37" Weight: 136kg / 299.8lbs Packaged dimensions: H80 x W106 x D95cm / H31.5 x W41.7 x D37.4" Packaged weight: 58kg / 127.9lbs

Number of boxes: 3