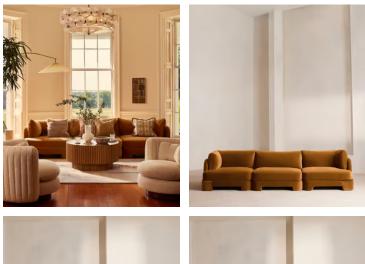

# Odell Modular Sofa, Four Seater, Velvet, Mustard

The unique Cut-out arch back and low profile of our Odell modular sofa mirror the retro-inspired interiors of 180 House. Fully upholstered in rich velvet, this style allows you to configure the size and orientation to your individual living space with four modules. Feather-wrapped foam cushions provide all-day comfort when a weekend of lounging calls.

## Dimensions

Dimensions: H76 x W318 x D95cm / H30 x W125 x D37" Weight: 136kg / 299.8lbs Packaged dimensions: H80 x W106 x D95cm / H31.5 x W41.7 x D37.4" Packaged weight: 58kg / 127.9lbs

Number of boxes: 3