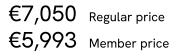

# Odell Modular Sofa, Four Seater, Velvet, Mustard

The unique Cut-out arch back and low profile of our Odell modular sofa mirror the retro-inspired interiors of 180 House. Fully upholstered in rich velvet, this style allows you to configure the size and orientation to your individual living space with four modules. Feather-wrapped foam cushions provide all-day comfort when a weekend of lounging calls.

## Dimensions

Dimensions: H76 x W318 x D95cm / H30 x W125 x D37" Weight: 136kg / 299.8lbs Packaged dimensions: H80 x W106 x D95cm / H31.5 x W41.7 x D37.4" Packaged weight: 58kg / 127.9lbs

Number of boxes: 3

#### Details

Assembly required: Yes, self assembly Composition: 85% Cotton, 15% Polyester (100% Cotton Pile) Construction: Corner blocked, stapled and glued Fabric: Velvet Filling: Feather, foam and fibre Frame: Birch and engineered hardwood Removable cushions: Yes Removable legs: No Seat depth: 57cm Seat height: 42cm Seat width: 78cm Care instructions: Professional upholstery cleaning only